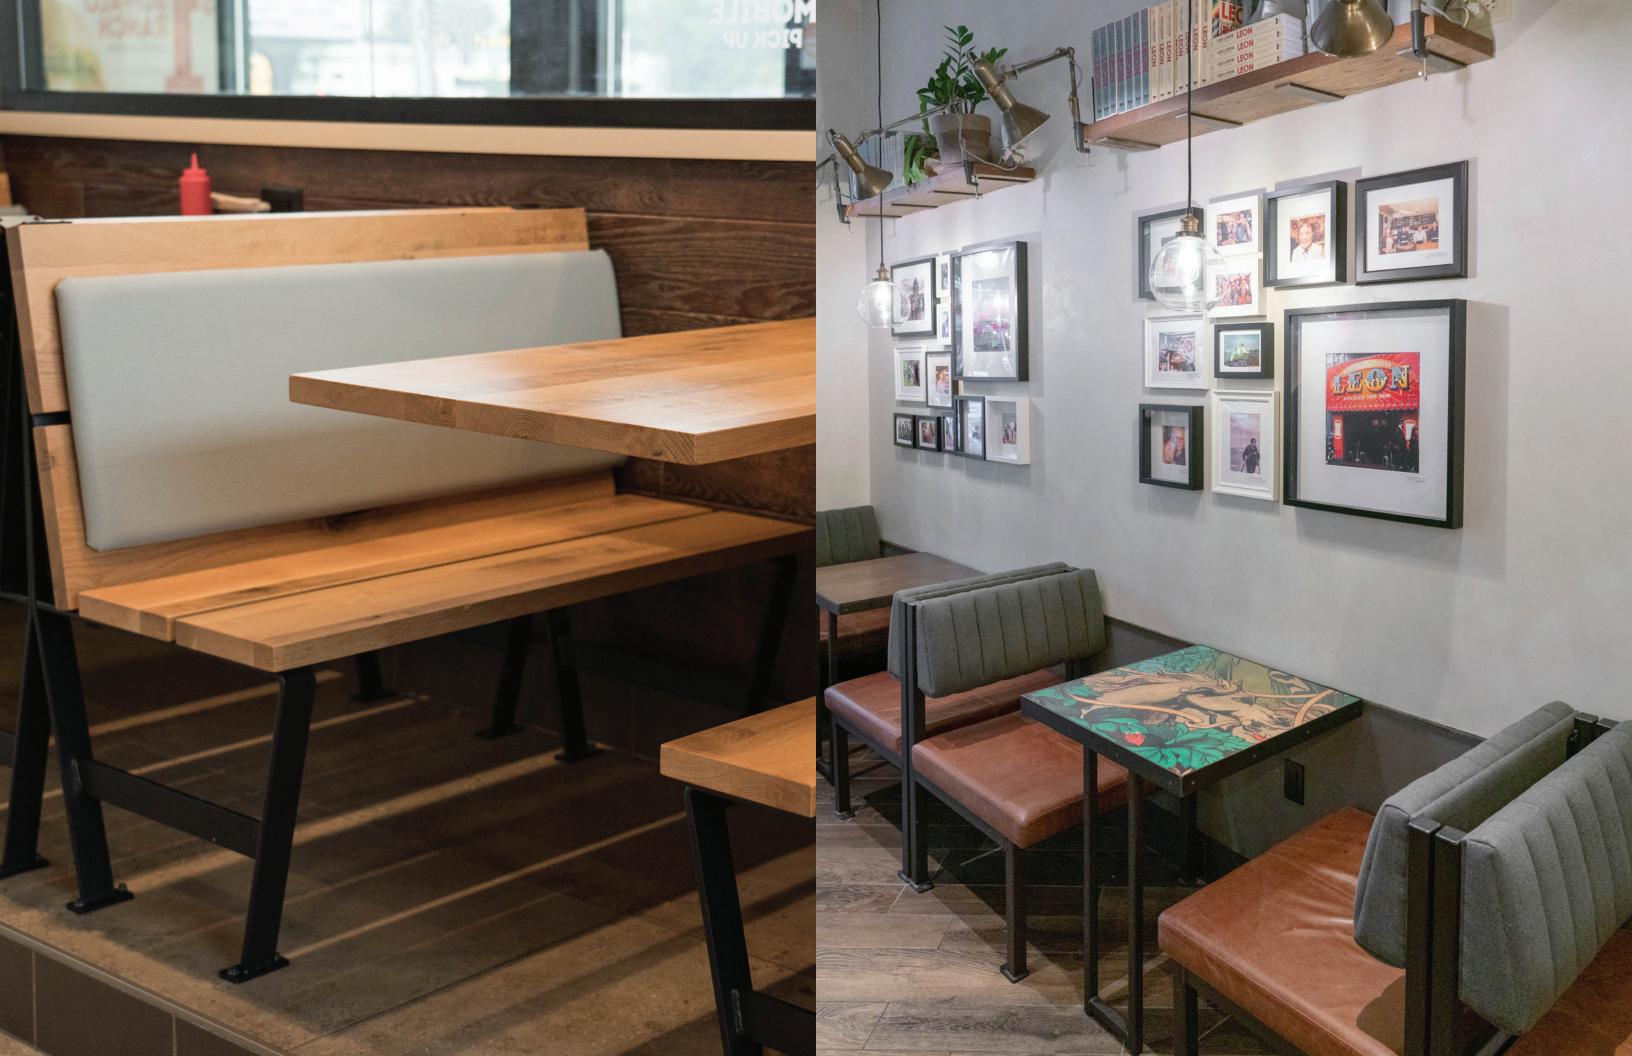

Our collection of responsibly-sourced upholstery materials includes leather and fabric, and we also have the ability to work with our clients' own material and leather. We've partnered with clients to create a variety of custom upholstery pieces, including diamond-tufted banquettes, wall-mounted vertical channel backs, and padded bench seating.