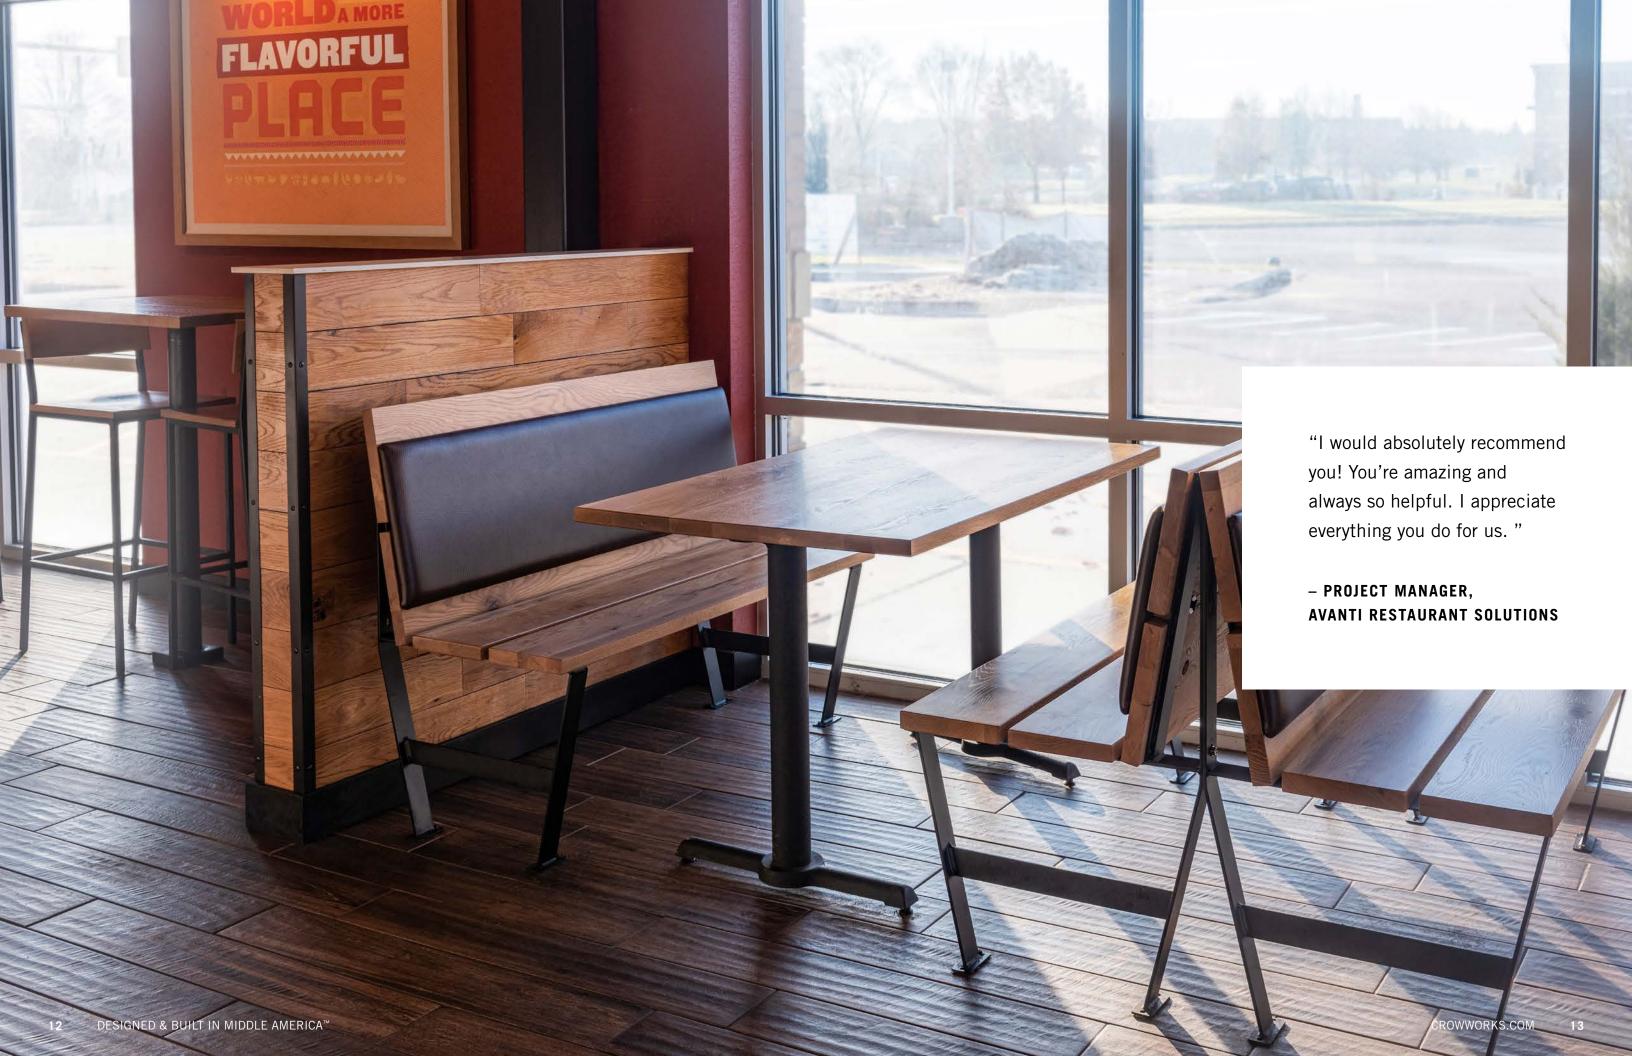

## **SEATING**

The Quincy Banquette and Transit Chair and Bar Stool make it easy to configure QDOBA's seating for different floor plans. Whether placing banquettes along a wall to create a focal point or placing them back-to-back for cozy booths, the Quincy is a great option for fast casual brands.

BAR STOOL

QUINCY BANQUETTE W/ UPH BACK

# **TABLES**

\_\_\_

Utilitarian X-Base and T-Base tables are workhorses of the dining room and allow for flexibility. Solid hardwood tabletops add character and beauty.