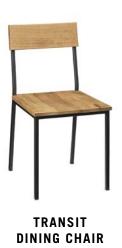

## **SEATING**

The Quincy Banquette and Transit Chair and Bar Stool make it easy to configure QDOBA's seating for different floor plans. Whether placing banquettes along a wall to create a focal point or placing them back-to-back for cozy booths, the Quincy is a great option for fast casual brands.

BAR STOOL

QUINCY BANQUETTE W/ UPH BACK