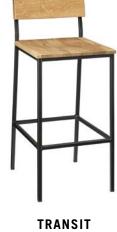

## **SEATING**

The Quincy Banquette and Transit Chair and Bar Stool make it easy to configure QDOBA's seating for different floor plans. Whether placing banquettes along a wall to create a focal point or placing them back-to-back for cozy booths, the Quincy is a great option for fast casual brands.

BAR STOOL

QUINCY BANQUETTE W/ UPH BACK