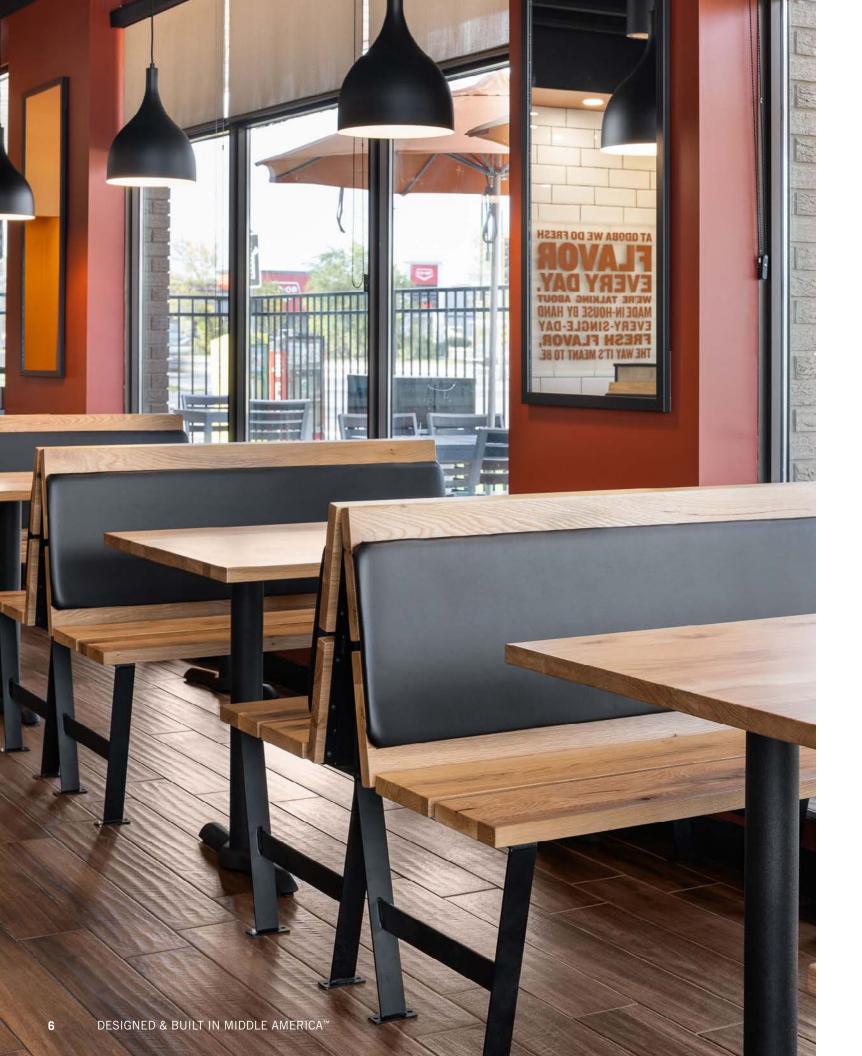

## **SEATING**

The Quincy Banquette and Transit Chair and Bar Stool make it easy to configure QDOBA's seating for different floor plans. Whether placing banquettes along a wall to create a focal point or placing them back-to-back for cozy booths, the Quincy is a great option for fast casual brands.

BAR STOOL

QUINCY BANQUETTE W/ UPH BACK