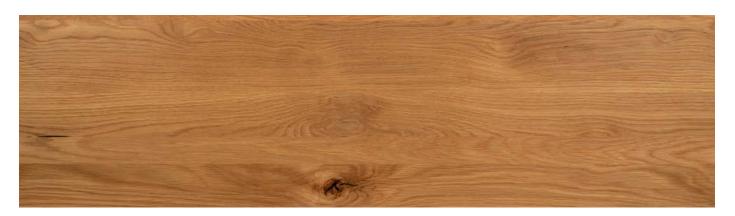

#### WOOD

Our products are crafted from American White Oak, American Black Walnut, and American Hard Maple. These quintessential hardwoods are considered among the most durable. They are finished with a durable, UV-resistant, matte top coat. Our region is net positive in tree harvesting and we take care in our sourcing to see that nothing goes to waste. As part of our commitment to sustainability, we initiated our "Tree for Every Top" program in 2021. For every tabletop we sell, we plant a sapling in our community as an investment in the environment.

NATURAL American White Oak