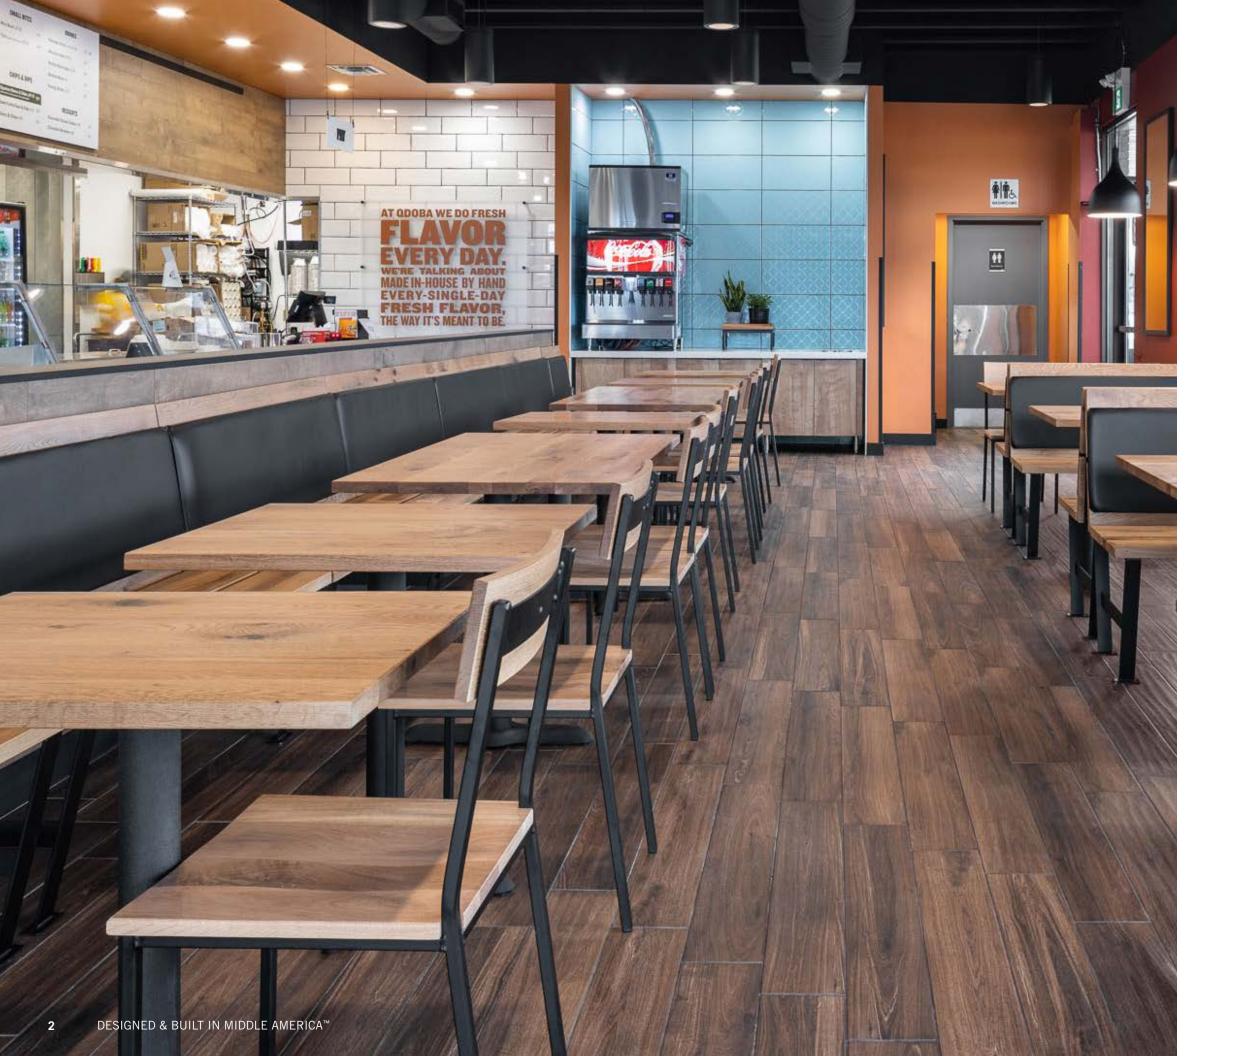

## **SEATING**

The Quincy Banquette and Transit Chair and Bar Stool make it easy to configure QDOBA's seating for different floor plans. Whether placing banquettes along a wall to create a focal point or placing them back-to-back for cozy booths, the Quincy is a great option for fast casual brands.

# **TABLES**

\_\_\_

Utilitarian X-Base and T-Base tables are workhorses of the dining room and allow for flexibility. Solid hardwood tabletops add character and beauty.