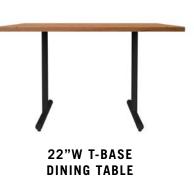

# **TABLES**

\_\_\_

Utilitarian X-Base and T-Base tables are workhorses of the dining room and allow for flexibility. Solid hardwood tabletops add character and beauty.