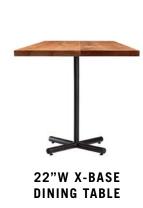

# **TABLES**

\_\_\_

Utilitarian X-Base and T-Base tables are workhorses of the dining room and allow for flexibility. Solid hardwood tabletops add character and beauty.