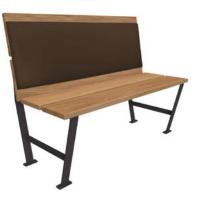

## **SEATING**

The Quincy Banquette and Transit Chair and Bar Stool make it easy to configure QDOBA's seating for different floor plans. Whether placing banquettes along a wall to create a focal point or placing them back-to-back for cozy booths, the Quincy is a great option for fast casual brands.

BAR STOOL

QUINCY BANQUETTE W/ UPH BACK