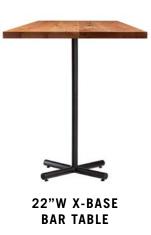

# **TABLES**

\_\_\_

Utilitarian X-Base and T-Base tables are workhorses of the dining room and allow for flexibility. Solid hardwood tabletops add character and beauty.