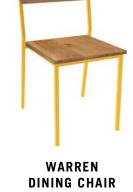

# **SEATING**

Biscuit Belly uses unique powder coats to match seating like the Dalton chair and Warren chair to their brand colors. The Quincy banquette features a vertical channeled back cushion in a bright turquoise vinyl fabric that brings life to their interior spaces.