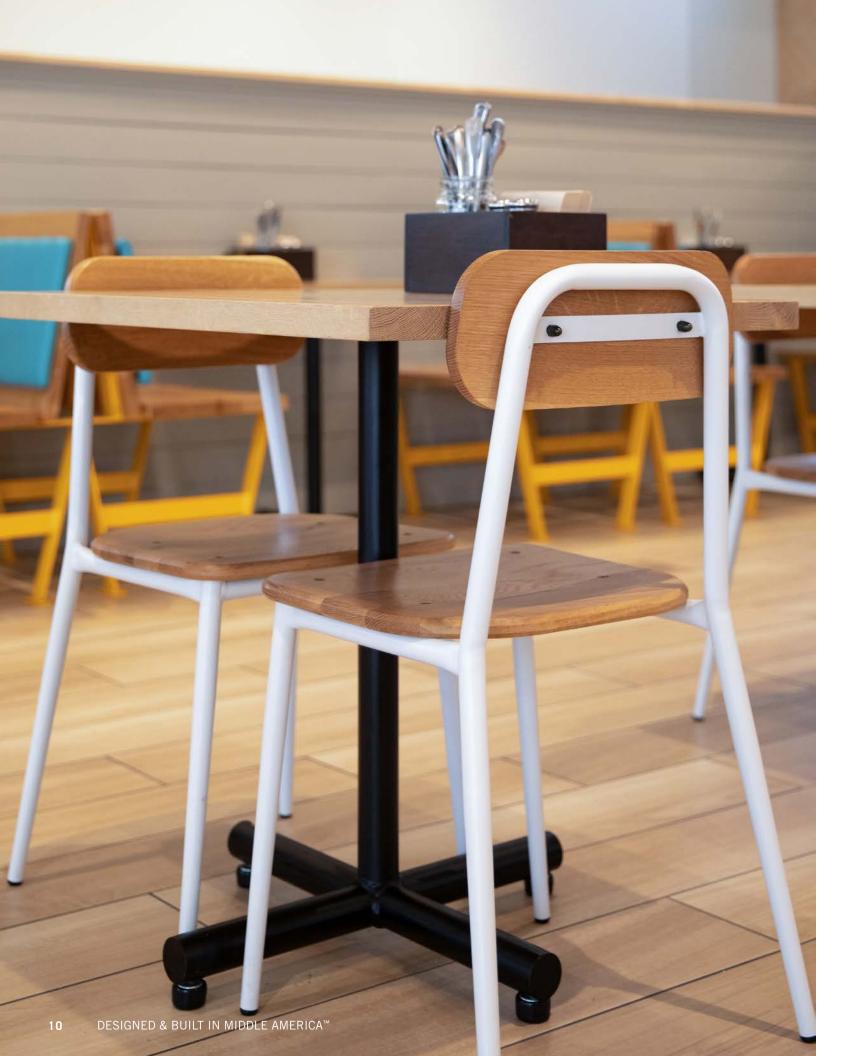

They chose to use our Quincy banquette, Dalton dining chairs, and X-Base dining tables in custom metal finishes to outfit their space. The result is bright, cheerful restaurant with lots of personality.

# **SEATING**

Biscuit Belly uses unique powder coats to match seating like the Dalton chair and Warren chair to their brand colors. The Quincy banquette features a vertical channeled back cushion in a bright turquoise vinyl fabric that brings life to their interior spaces.

# **TABLES**

Our X-Base and T-Base tables have been a longtime favorite for many of our clients. Their simple design allows for great versatility and they blend in with many design styles.