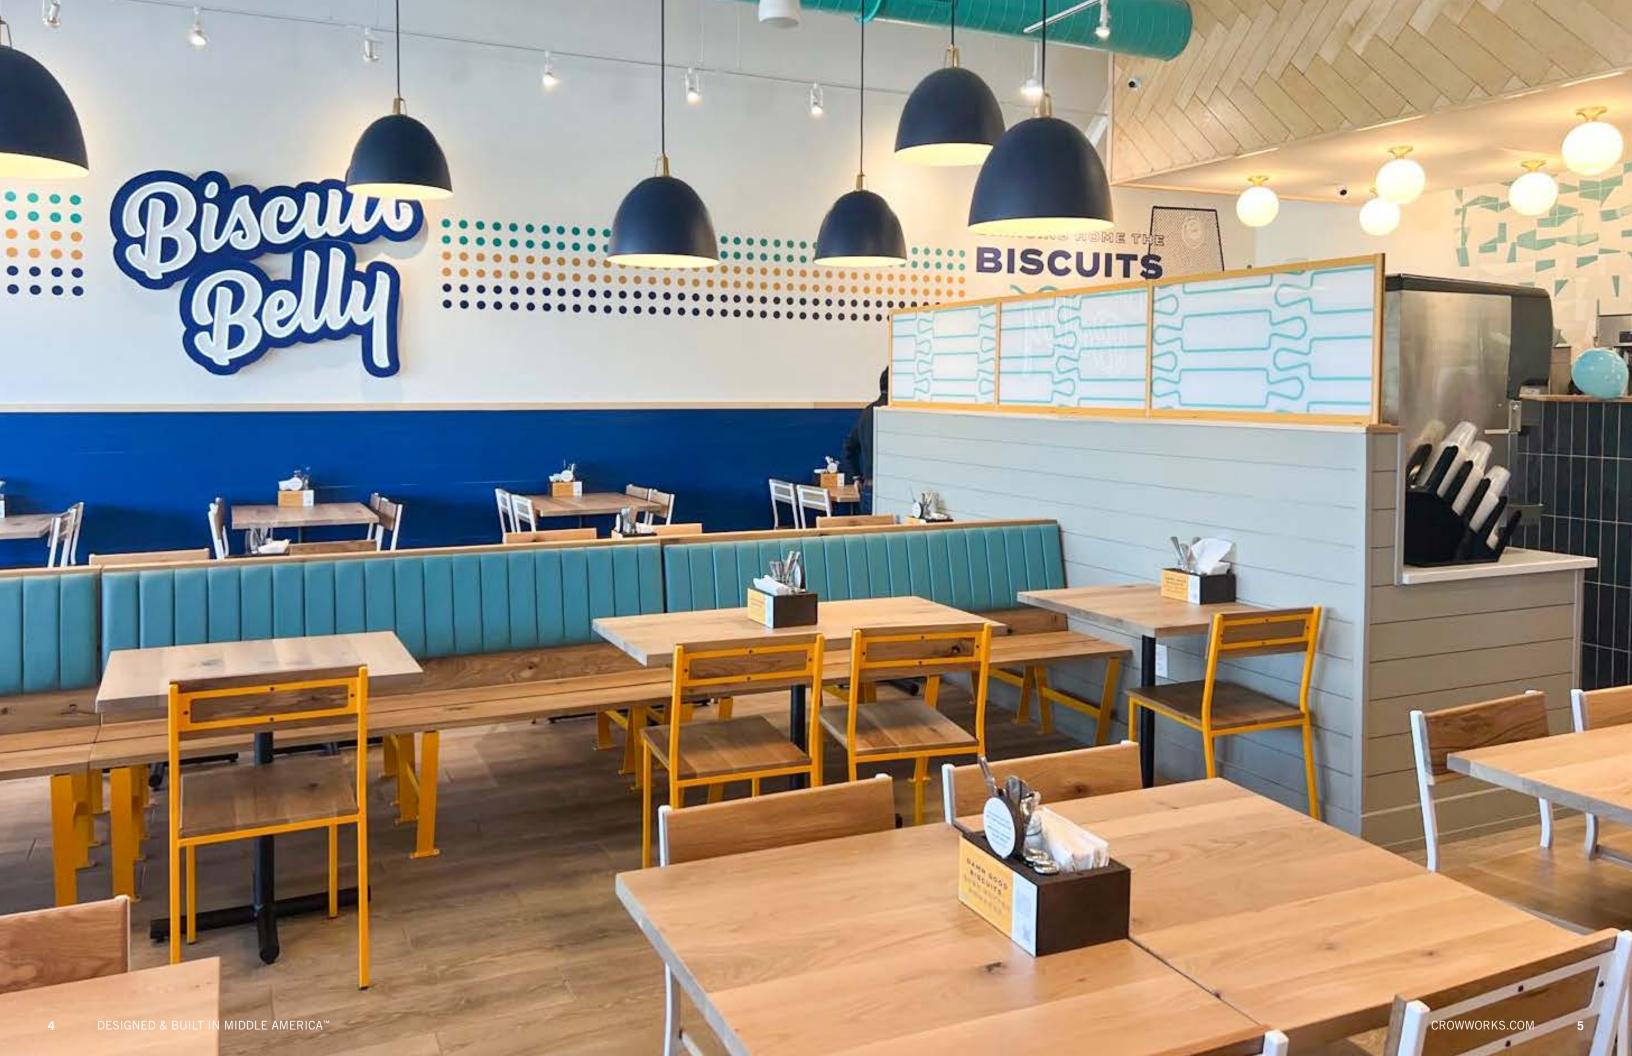

They chose to use our Quincy banquette, Dalton dining chairs, and X-Base dining tables in custom metal finishes to outfit their space. The result is bright, cheerful restaurant with lots of personality.

# **SEATING**

Biscuit Belly uses unique powder coats to match seating like the Dalton chair and Warren chair to their brand colors. The Quincy banquette features a vertical channeled back cushion in a bright turquoise vinyl fabric that brings life to their interior spaces.

DINING CHAIR

QUINCY BANQUETTE