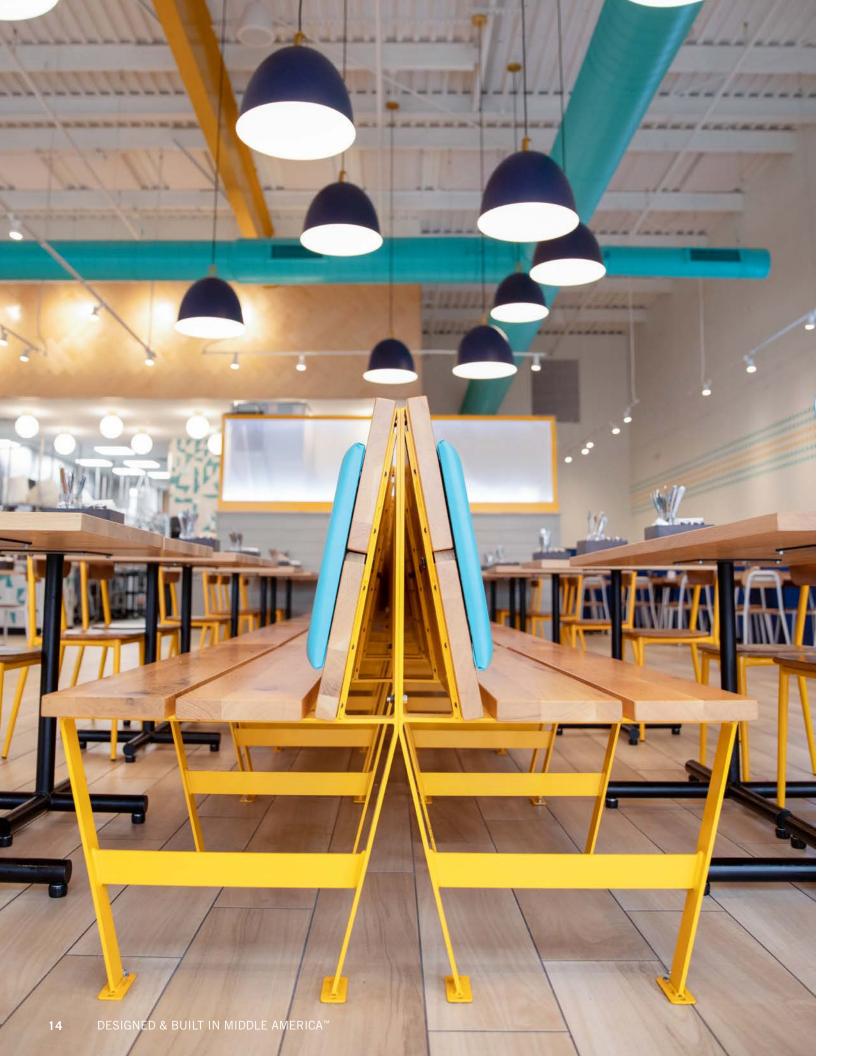

## **BISCUIT BELLY**

We partnered with the Biscuit Belly team to create a full furniture package that ties in their brand's color palette with flexible table and seating options. As they continue to expand, store location footprints vary and the furniture needed to be adaptable to different layouts.

They chose to use our Quincy banquette, Dalton dining chairs, and X-Base dining tables in custom metal finishes to outfit their space. The result is bright, cheerful restaurant with lots of personality.

# **SEATING**

Biscuit Belly uses unique powder coats to match seating like the Dalton chair and Warren chair to their brand colors. The Quincy banquette features a vertical channeled back cushion in a bright turquoise vinyl fabric that brings life to their interior spaces.

# **TABLES**

Our X-Base and T-Base tables have been a longtime favorite for many of our clients. Their simple design allows for great versatility and they blend in with many design styles.