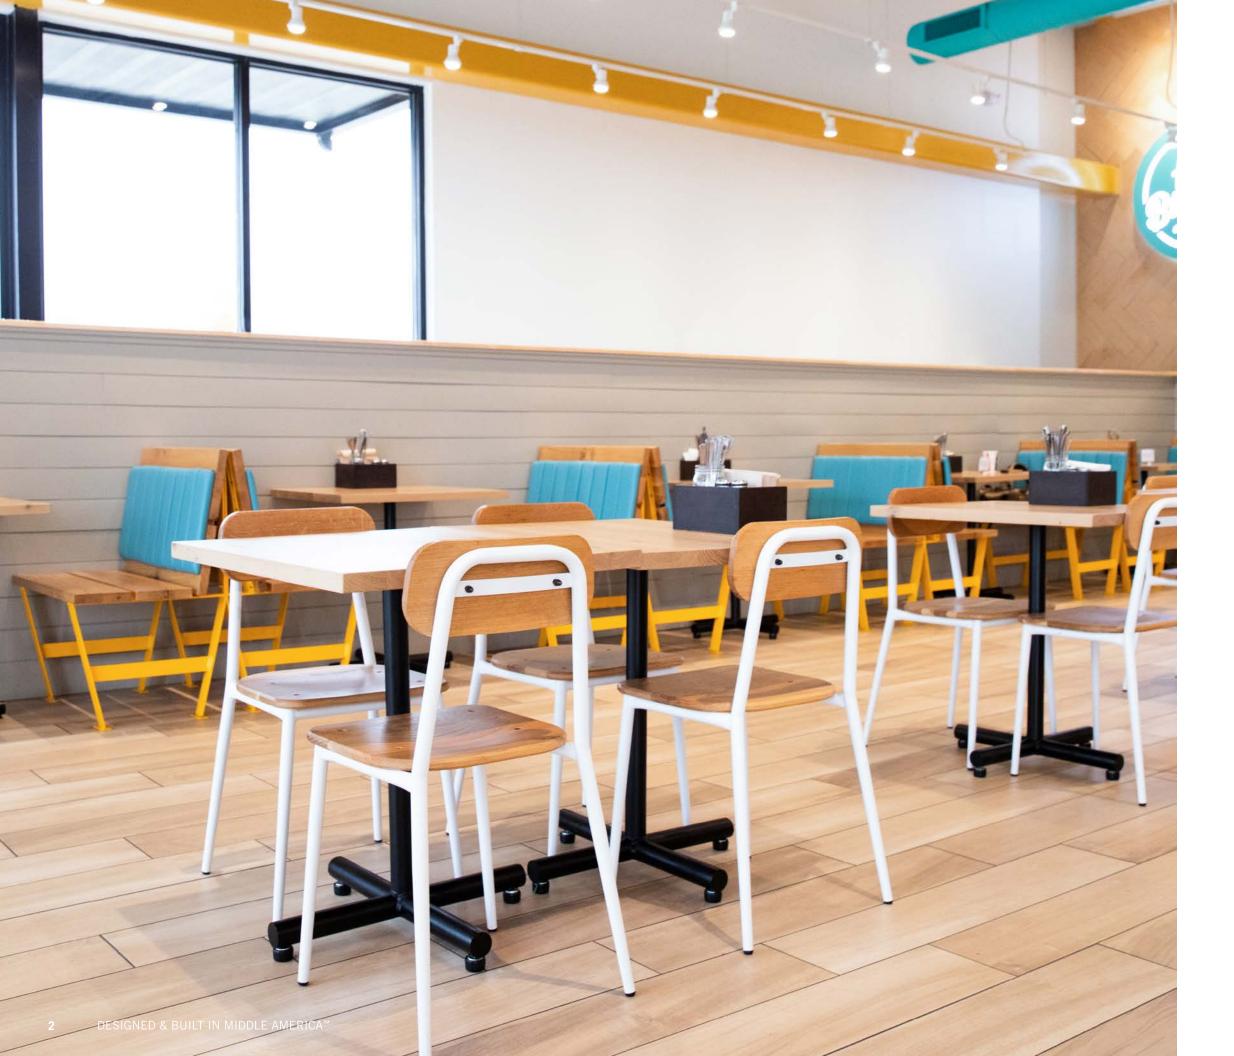

They chose to use our Quincy banquette, Dalton dining chairs, and X-Base dining tables in custom metal finishes to outfit their space. The result is bright, cheerful restaurant with lots of personality.

# **SEATING**

Biscuit Belly uses unique powder coats to match seating like the Dalton chair and Warren chair to their brand colors. The Quincy banquette features a vertical channeled back cushion in a bright turquoise vinyl fabric that brings life to their interior spaces.

# **TABLES**

Our X-Base and T-Base tables have been a longtime favorite for many of our clients. Their simple design allows for great versatility and they blend in with many design styles.