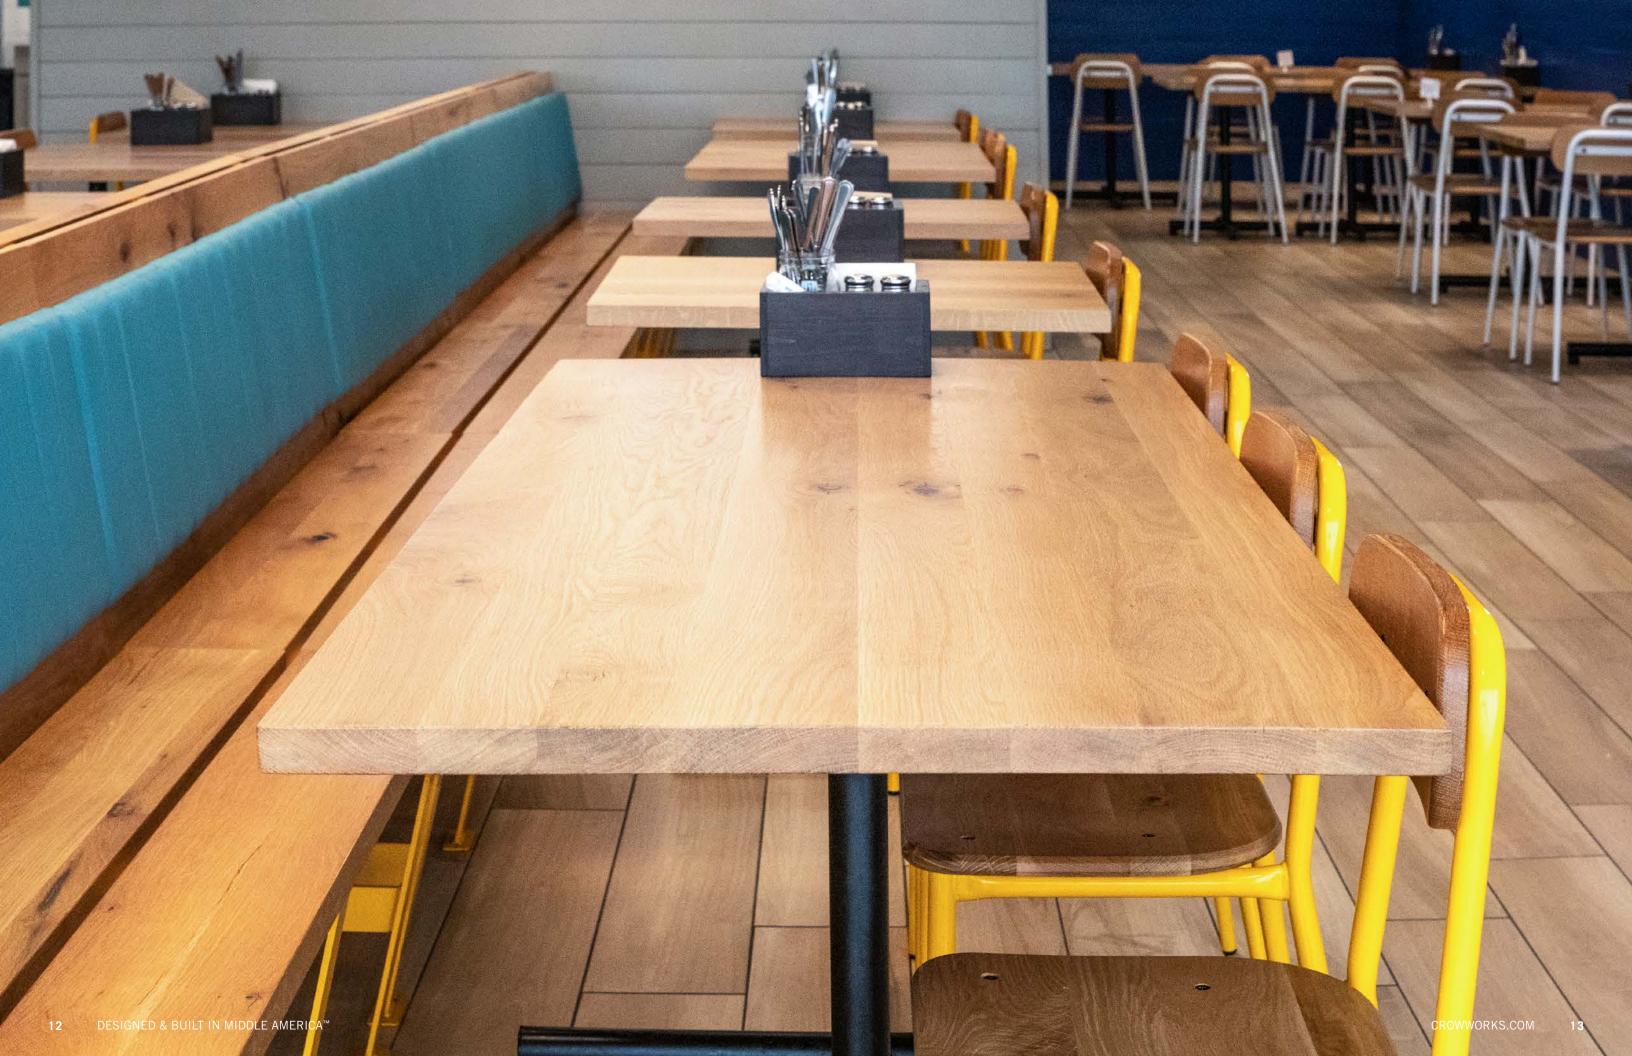

They chose to use our Quincy banquette, Dalton dining chairs, and X-Base dining tables in custom metal finishes to outfit their space. The result is bright, cheerful restaurant with lots of personality.

# **SEATING**

Biscuit Belly uses unique powder coats to match seating like the Dalton chair and Warren chair to their brand colors. The Quincy banquette features a vertical channeled back cushion in a bright turquoise vinyl fabric that brings life to their interior spaces.

# **TABLES**

Our X-Base and T-Base tables have been a longtime favorite for many of our clients. Their simple design allows for great versatility and they blend in with many design styles.