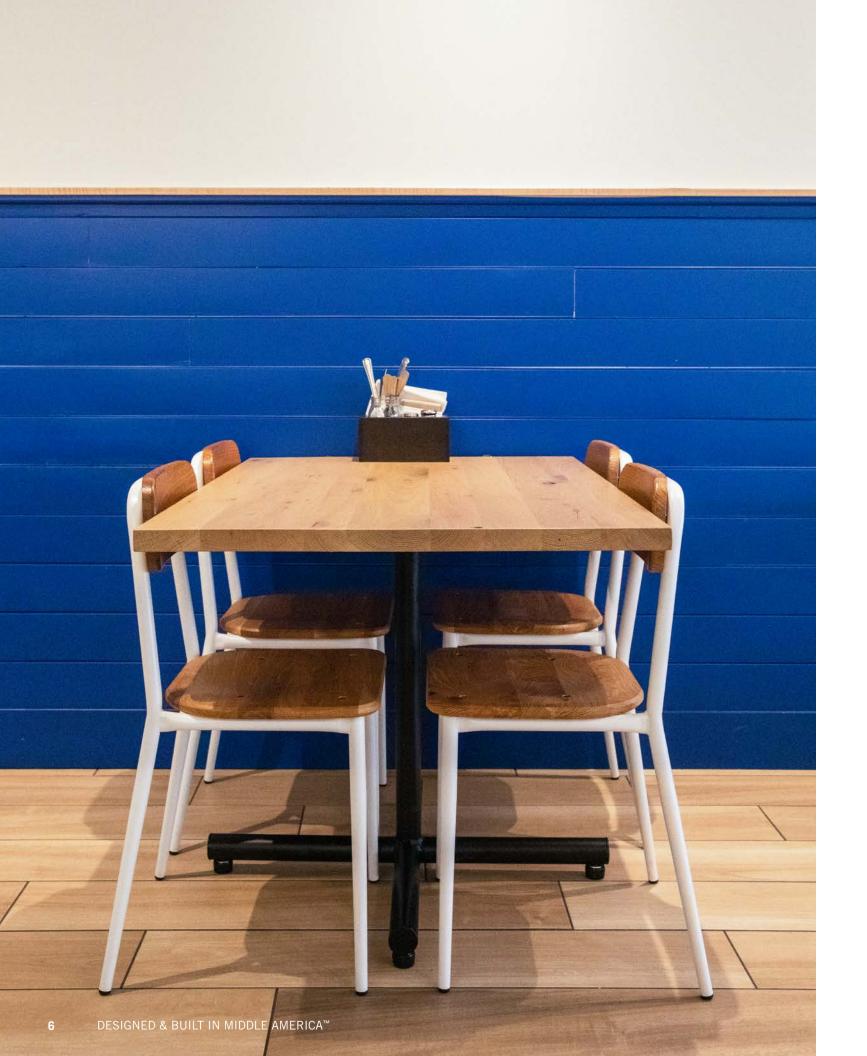

They chose to use our Quincy banquette, Dalton dining chairs, and X-Base dining tables in custom metal finishes to outfit their space. The result is bright, cheerful restaurant with lots of personality.

# **TABLES**

Our X-Base and T-Base tables have been a longtime favorite for many of our clients. Their simple design allows for great versatility and they blend in with many design styles.