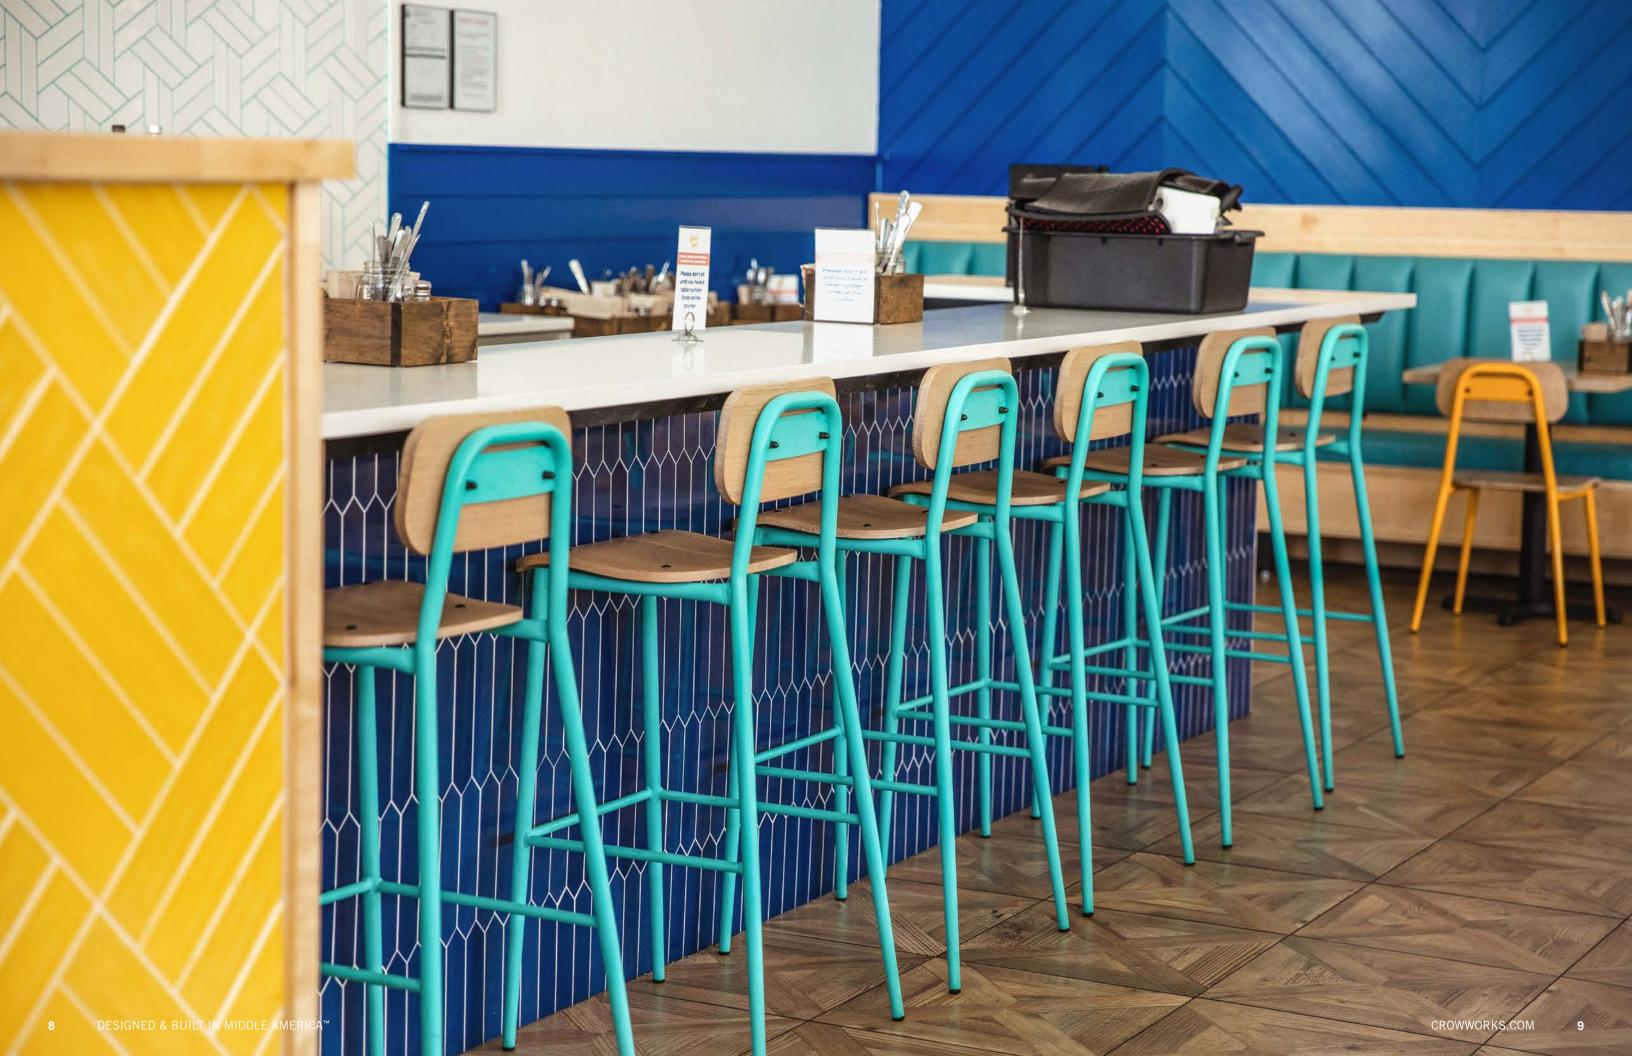

## **BISCUIT BELLY**

We partnered with the Biscuit Belly team to create a full furniture package that ties in their brand's color palette with flexible table and seating options. As they continue to expand, store location footprints vary and the furniture needed to be adaptable to different layouts.

They chose to use our Quincy banquette, Dalton dining chairs, and X-Base dining tables in custom metal finishes to outfit their space. The result is bright, cheerful restaurant with lots of personality.

# **SEATING**

Biscuit Belly uses unique powder coats to match seating like the Dalton chair and Warren chair to their brand colors. The Quincy banquette features a vertical channeled back cushion in a bright turquoise vinyl fabric that brings life to their interior spaces.