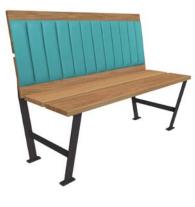

They chose to use our Quincy banquette, Dalton dining chairs, and X-Base dining tables in custom metal finishes to outfit their space. The result is bright, cheerful restaurant with lots of personality.

# **SEATING**

Biscuit Belly uses unique powder coats to match seating like the Dalton chair and Warren chair to their brand colors. The Quincy banquette features a vertical channeled back cushion in a bright turquoise vinyl fabric that brings life to their interior spaces.

DINING CHAIR

QUINCY BANQUETTE