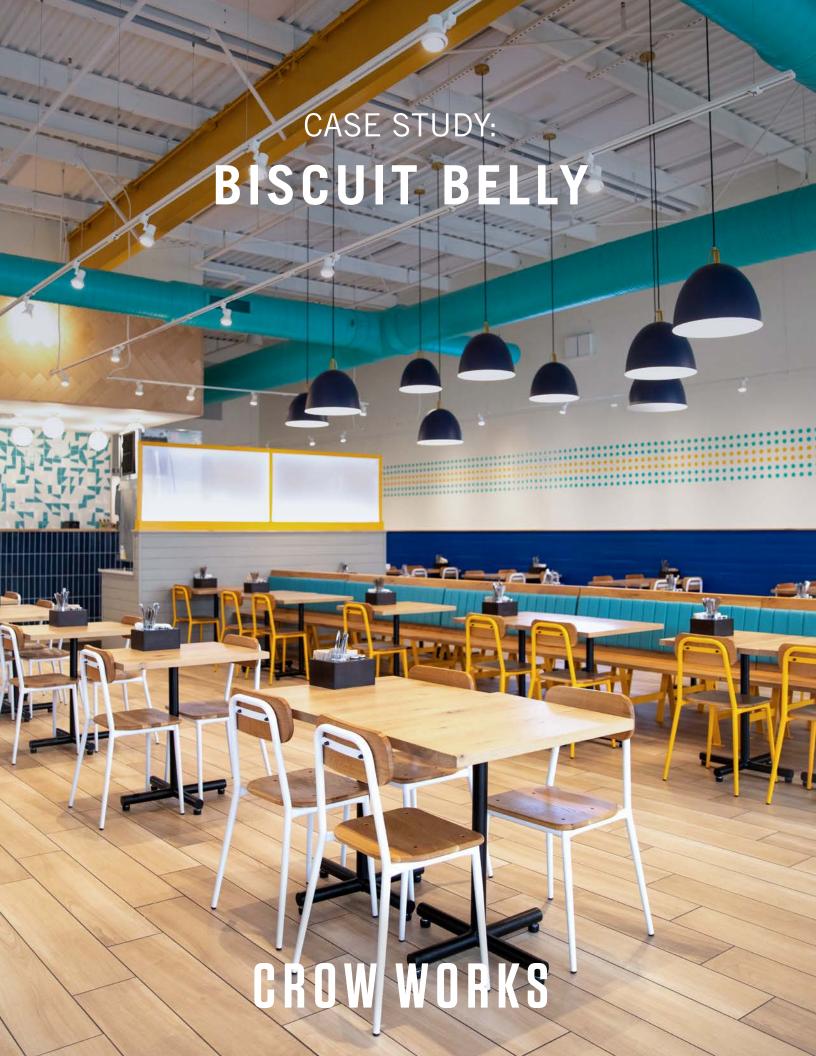

CASE STUDY:

## **BISCUIT BELLY**

We partnered with the Biscuit Belly team to create a full furniture package that ties in their brand's color palette with flexible table and seating options. As they continue to expand, store location footprints vary and the furniture needed to be adaptable to different layouts.

They chose to use our Quincy banquette, Dalton dining chairs, and X-Base dining tables in custom metal finishes to outfit their space. The result is bright, cheerful restaurant with lots of personality.

# **SEATING**

Biscuit Belly uses unique powder coats to match seating like the Dalton chair and Warren chair to their brand colors. The Quincy banquette features a vertical channeled back cushion in a bright turquoise vinyl fabric that brings life to their interior spaces.