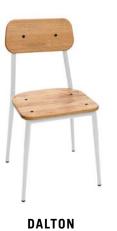

They chose to use our Quincy banquette, Dalton dining chairs, and X-Base dining tables in custom metal finishes to outfit their space. The result is bright, cheerful restaurant with lots of personality.

# **SEATING**

Biscuit Belly uses unique powder coats to match seating like the Dalton chair and Warren chair to their brand colors. The Quincy banquette features a vertical channeled back cushion in a bright turquoise vinyl fabric that brings life to their interior spaces.