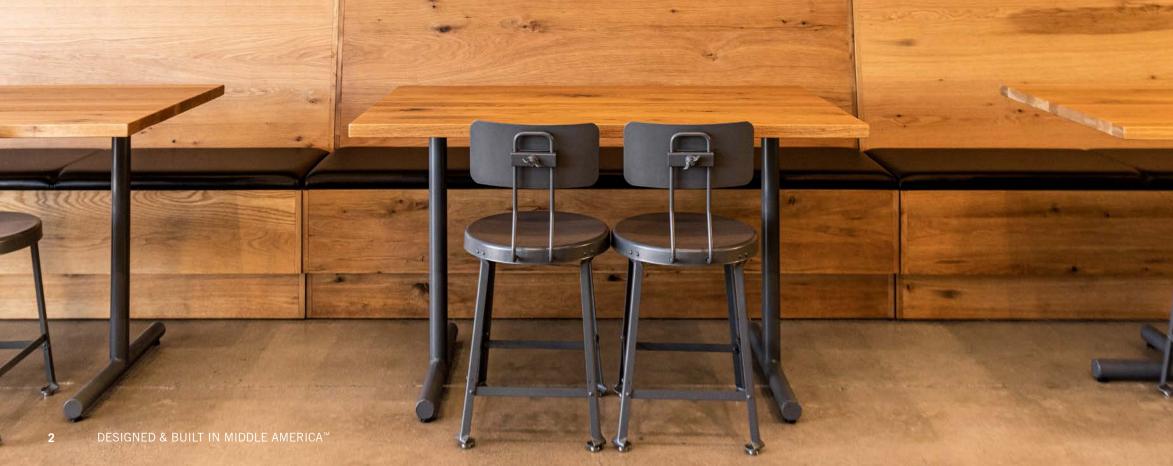

## **SEATING**

Fatburger chose to use some of our more industrial style seating, including the One Ton Stool and the M1 Machine Bench. These products help to give the nostalgic interior elements a bit of an "edge" and pairs well with their modern diner aesthetic.

# **TABLES**

Our X-Base and T-Base tables have been a longtime favorite for many of our clients. Their simple design allows for great versatility and they blend in with many design styles.