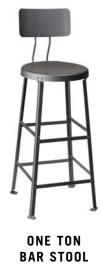

## **SEATING**

Fatburger chose to use some of our more industrial style seating, including the One Ton Stool and the M1 Machine Bench. These products help to give the nostalgic interior elements a bit of an "edge" and pairs well with their modern diner aesthetic.