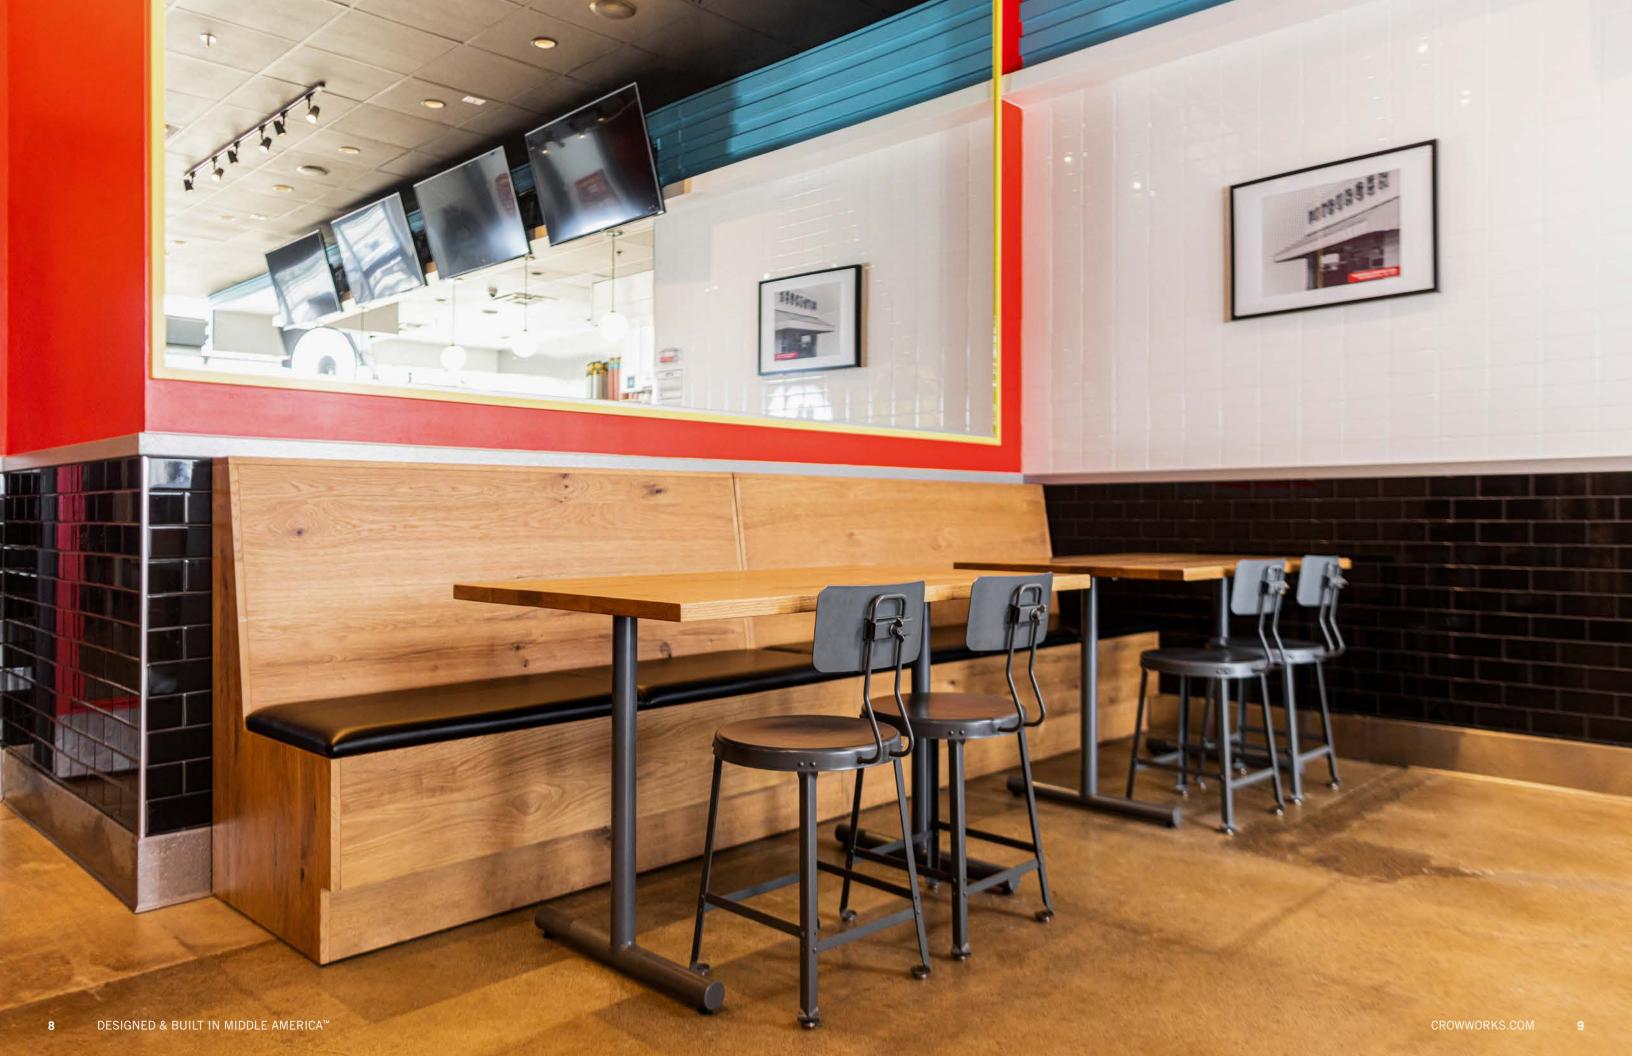

## **FATBURGER**

Since 2020, we've collaborated with FAT Brands to produce furniture for their Fatburger and Buffalo's Express locations. Fatburger's interiors combine nostalgic elements like neon signage, checkerboard flooring, and stainless steel with modern industrial seating for a unique take on the "diner" aesthetic. American White Oak in our Lightly Toasted finish warms up the space and gives it a cohesive look.

## **SEATING**

Fatburger chose to use some of our more industrial style seating, including the One Ton Stool and the M1 Machine Bench. These products help to give the nostalgic interior elements a bit of an "edge" and pairs well with their modern diner aesthetic.

# **TABLES**

Our X-Base and T-Base tables have been a longtime favorite for many of our clients. Their simple design allows for great versatility and they blend in with many design styles.