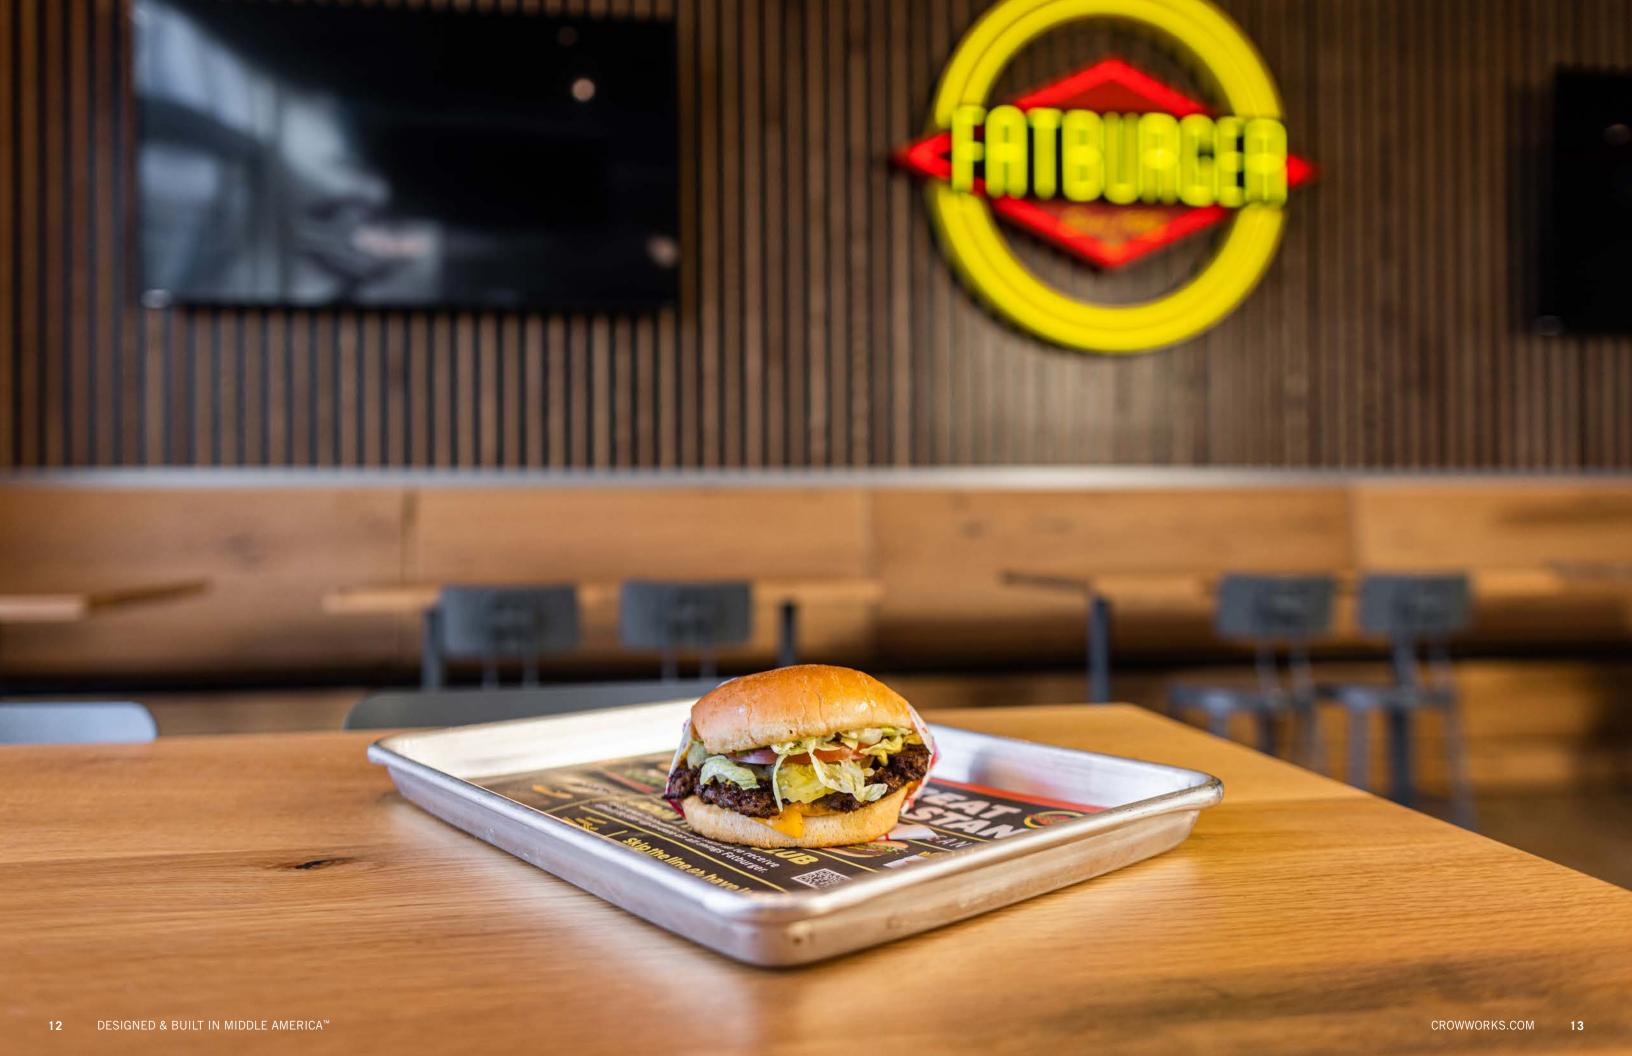

## **FATBURGER**

Since 2020, we've collaborated with FAT Brands to produce furniture for their Fatburger and Buffalo's Express locations. Fatburger's interiors combine nostalgic elements like neon signage, checkerboard flooring, and stainless steel with modern industrial seating for a unique take on the "diner" aesthetic. American White Oak in our Lightly Toasted finish warms up the space and gives it a cohesive look.

### WOOD

Our products are crafted from American White Oak, American Black Walnut, and American Hard Maple. These quintessential hardwoods are considered among the most durable. They are finished with a durable, UV-resistant, matte top coat. Our region is net positive in tree harvesting and we take care in our sourcing to see that nothing goes to waste. As part of our commitment to sustainability, we initiated our "Tree for Every Top" program in 2021. For every tabletop we sell, we plant a sapling in our community as an investment in the environment.

LIGHTLY TOASTED American White Oak