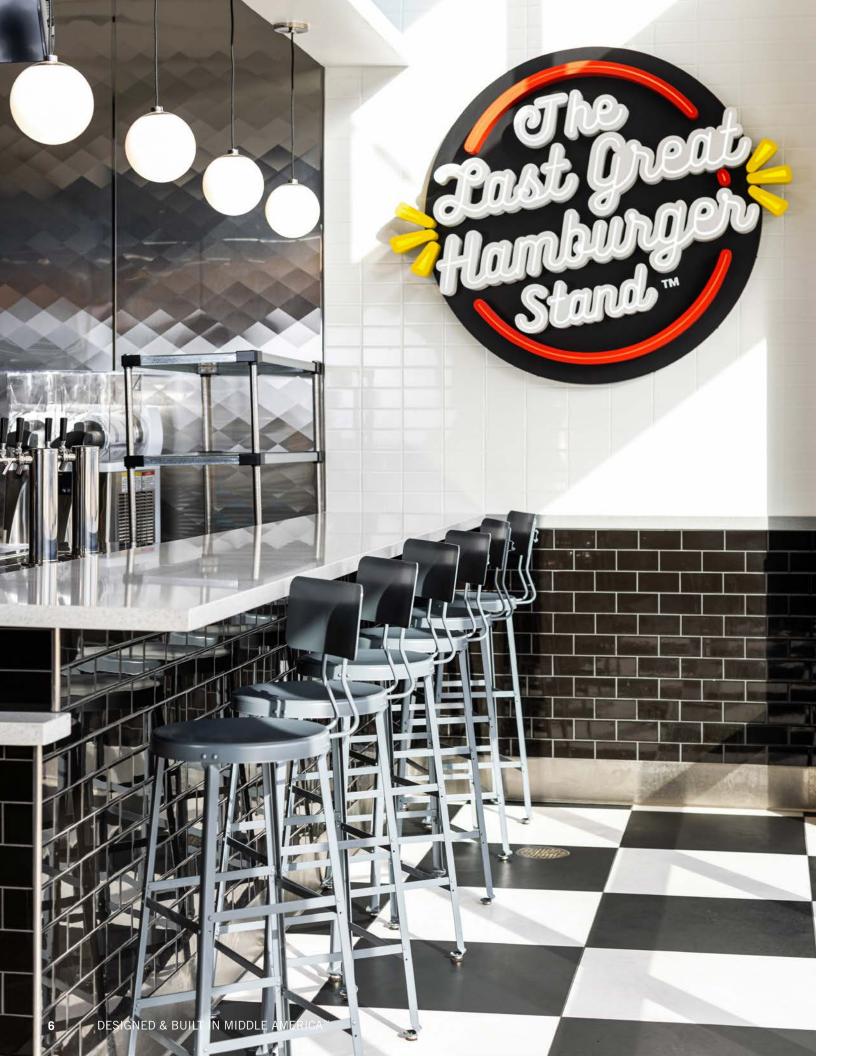

## **FATBURGER**

Since 2020, we've collaborated with FAT Brands to produce furniture for their Fatburger and Buffalo's Express locations. Fatburger's interiors combine nostalgic elements like neon signage, checkerboard flooring, and stainless steel with modern industrial seating for a unique take on the "diner" aesthetic. American White Oak in our Lightly Toasted finish warms up the space and gives it a cohesive look.

## **SEATING**

Fatburger chose to use some of our more industrial style seating, including the One Ton Stool and the M1 Machine Bench. These products help to give the nostalgic interior elements a bit of an "edge" and pairs well with their modern diner aesthetic.