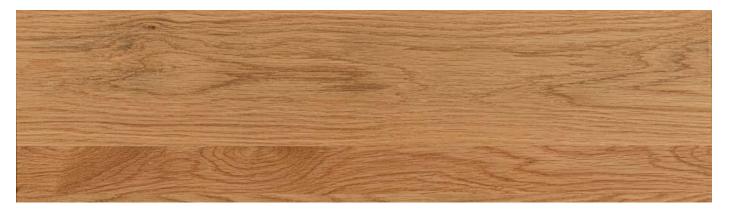

### WOOD

Our products are crafted from American White Oak, American Black Walnut, and American Hard Maple. These quintessential hardwoods are considered among the most durable. They are finished with a durable, UV-resistant, matte top coat. Our region is net positive in tree harvesting and we take care in our sourcing to see that nothing goes to waste. As part of our commitment to sustainability, we initiated our "Tree for Every Top" program in 2021. For every tabletop we sell, we plant a sapling in our community as an investment in the environment.

LIGHTLY TOASTED American White Oak