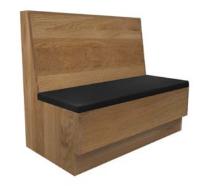

CASE STUDY:

## **FATBURGER**

Since 2020, we've collaborated with FAT Brands to produce furniture for their Fatburger and Buffalo's Express locations. Fatburger's interiors combine nostalgic elements like neon signage, checkerboard flooring, and stainless steel with modern industrial seating for a unique take on the "diner" aesthetic. American White Oak in our Lightly Toasted finish warms up the space and gives it a cohesive look.





## **SEATING**

Fatburger chose to use some of our more industrial style seating, including the One Ton Stool and the M1 Machine Bench. These products help to give the nostalgic interior elements a bit of an "edge" and pairs well with their modern diner aesthetic.









WILMOT BANQUETTE W/ UPHOLSTERED SEAT





# **TABLES**

Our X-Base and T-Base tables have been a longtime favorite for many of our clients. Their simple design allows for great versatility and they blend in with many design styles.











### **MATERIALS & FINISHES**

### WOOD

Our products are crafted from American White Oak, American Black Walnut, and American Hard Maple. These quintessential hardwoods are considered among the most durable. They are finished with a durable, UV-resistant, matte top coat. Our region is net positive in tree harvesting and we take care in our sourcing to see that nothing goes to waste. As part of our commitment to sustainability, we initiated our "Tree for Every Top" program in 2021. For every tabletop we sell, we plant a sapling in our community as an