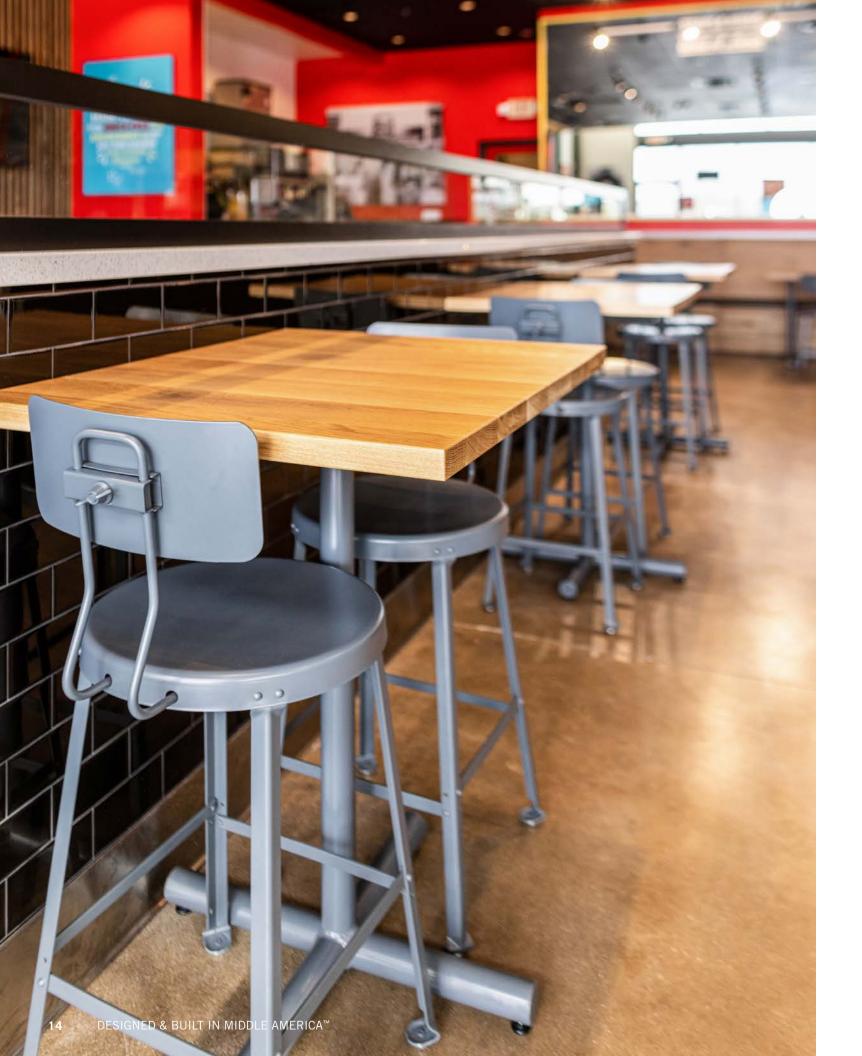

## **FATBURGER**

Since 2020, we've collaborated with FAT Brands to produce furniture for their Fatburger and Buffalo's Express locations. Fatburger's interiors combine nostalgic elements like neon signage, checkerboard flooring, and stainless steel with modern industrial seating for a unique take on the "diner" aesthetic. American White Oak in our Lightly Toasted finish warms up the space and gives it a cohesive look.

## **SEATING**

Fatburger chose to use some of our more industrial style seating, including the One Ton Stool and the M1 Machine Bench. These products help to give the nostalgic interior elements a bit of an "edge" and pairs well with their modern diner aesthetic.