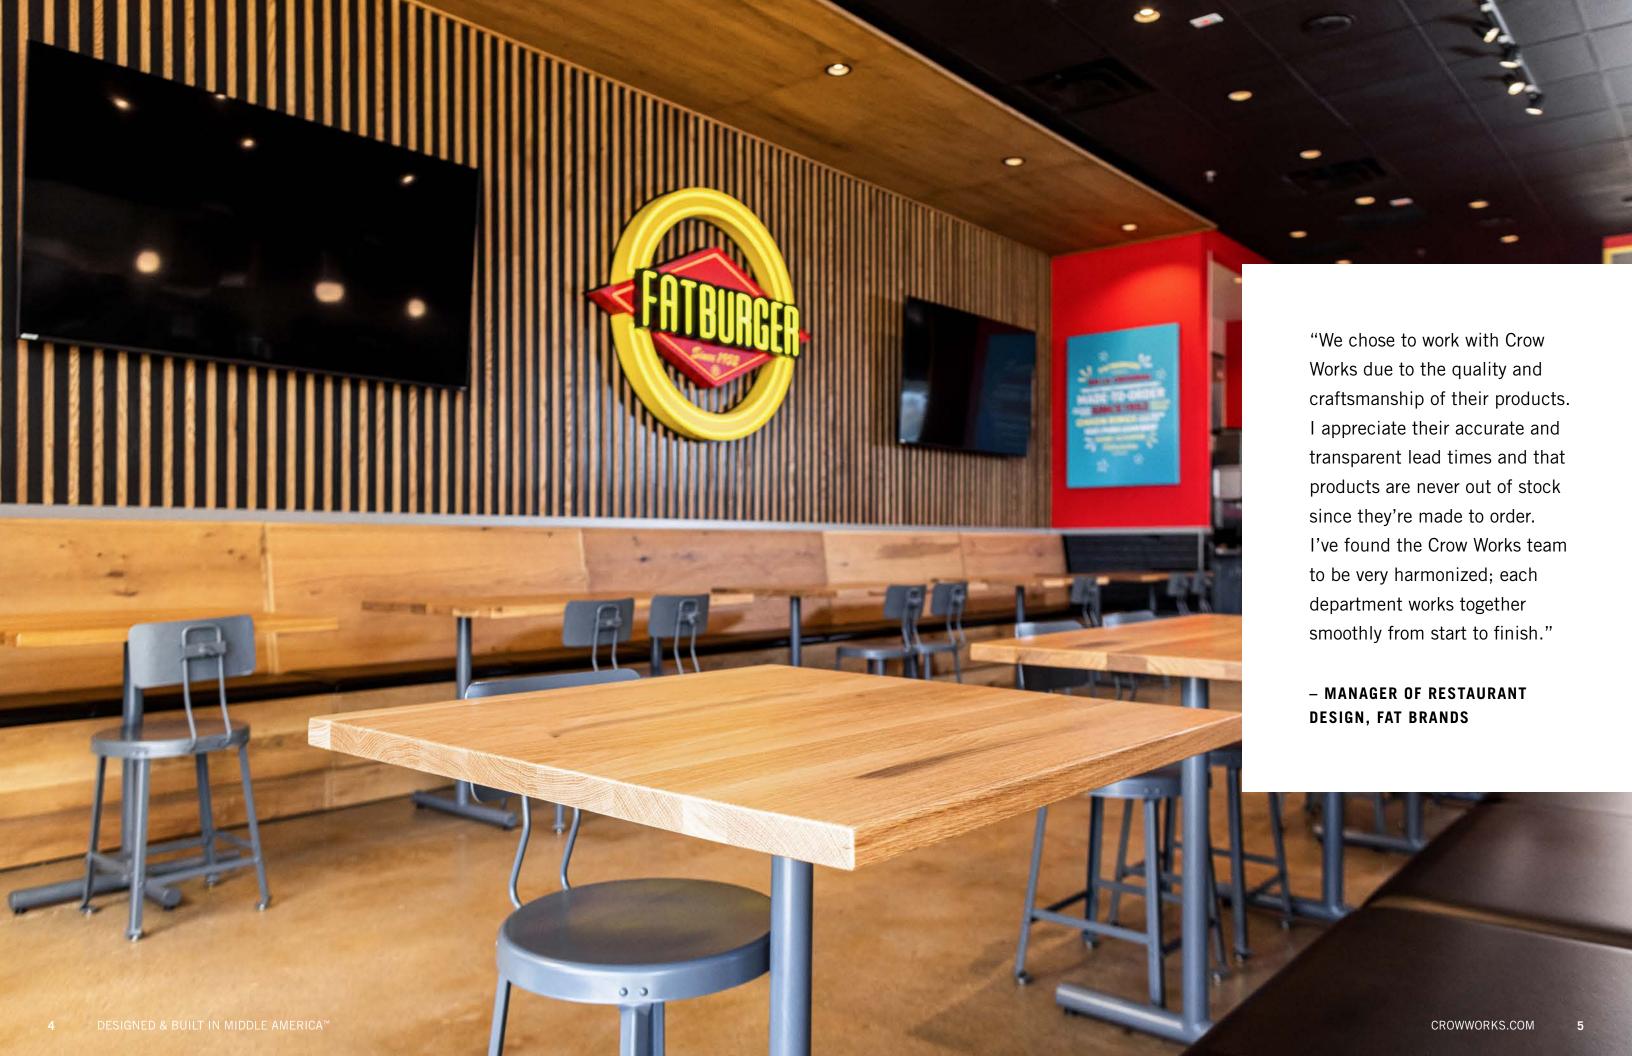

## **FATBURGER**

Since 2020, we've collaborated with FAT Brands to produce furniture for their Fatburger and Buffalo's Express locations. Fatburger's interiors combine nostalgic elements like neon signage, checkerboard flooring, and stainless steel with modern industrial seating for a unique take on the "diner" aesthetic. American White Oak in our Lightly Toasted finish warms up the space and gives it a cohesive look.

## **SEATING**

Fatburger chose to use some of our more industrial style seating, including the One Ton Stool and the M1 Machine Bench. These products help to give the nostalgic interior elements a bit of an "edge" and pairs well with their modern diner aesthetic.

# **TABLES**

Our X-Base and T-Base tables have been a longtime favorite for many of our clients. Their simple design allows for great versatility and they blend in with many design styles.