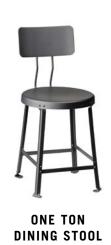

## **SEATING**

Fatburger chose to use some of our more industrial style seating, including the One Ton Stool and the M1 Machine Bench. These products help to give the nostalgic interior elements a bit of an "edge" and pairs well with their modern diner aesthetic.