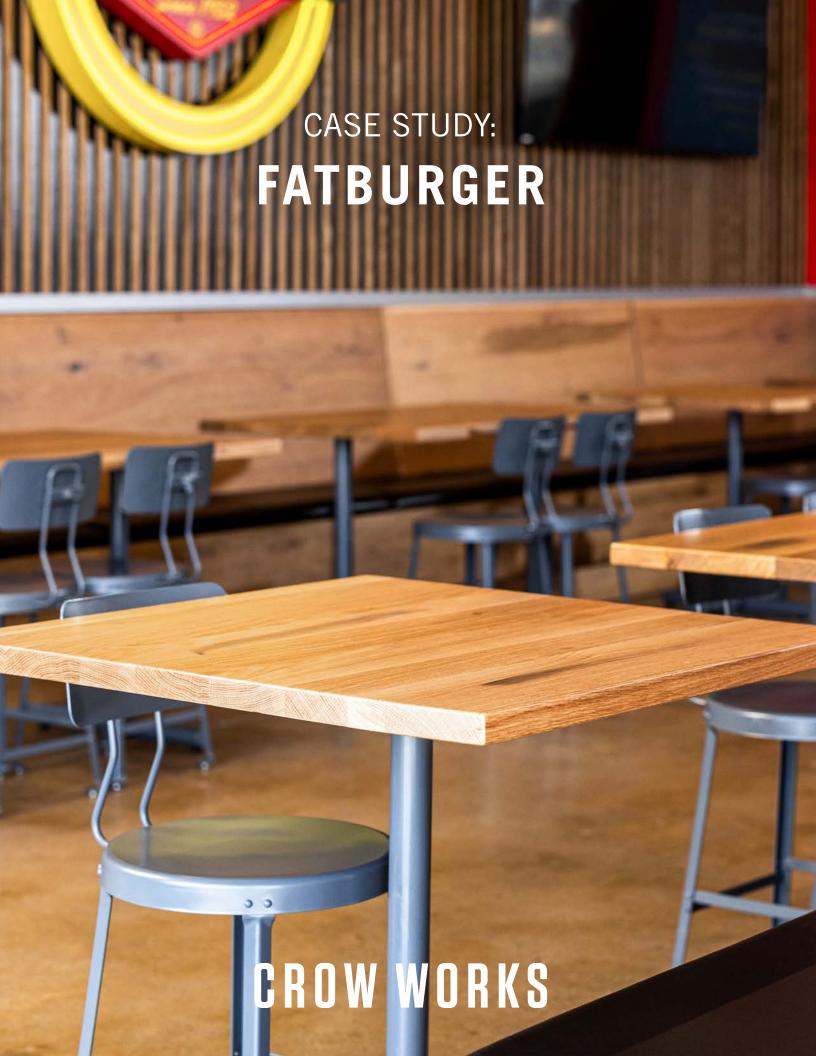

CASE STUDY:

## **FATBURGER**

Since 2020, we've collaborated with FAT Brands to produce furniture for their Fatburger and Buffalo's Express locations. Fatburger's interiors combine nostalgic elements like neon signage, checkerboard flooring, and stainless steel with modern industrial seating for a unique take on the "diner" aesthetic. American White Oak in our Lightly Toasted finish warms up the space and gives it a cohesive look.

# **TABLES**

Our X-Base and T-Base tables have been a longtime favorite for many of our clients. Their simple design allows for great versatility and they blend in with many design styles.