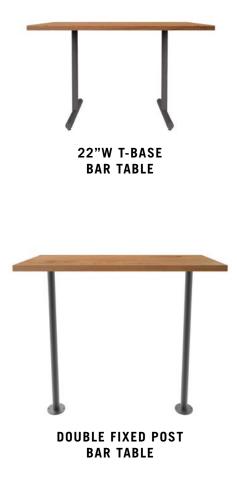

### **TABLES**

Our X-Base and T-Base tables have been a longtime favorite for many of our clients. Their simple design allows for great versatility and they blend in with many design styles.

22"W X-BASE Dining Table