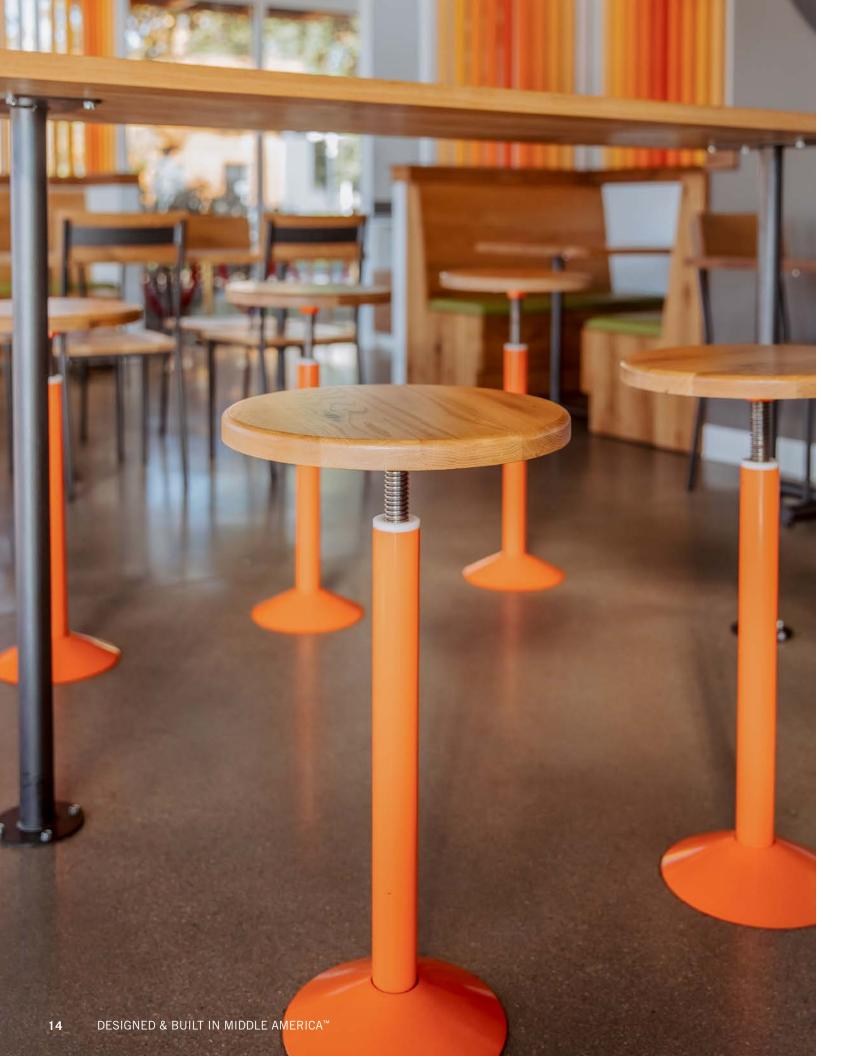

### SEATING

By mixing different seating styles and heights, Next Level Burger created a variety of seating options for their guests. From cozy booths to community tables, everyone has a place to sit.

TRANSIT DINING CHAIR

GLENMONT BAR STOOL

ONE TON Counter Stool

WILMOT BANQUETTE W/ UPHOLSTERED SEAT

### **TABLES**

Our X-Base and T-Base tables have been a longtime favorite for many of our clients. Their simple design allows for great versatility and they blend in with many design styles.

22"W X-BASE Dining Table