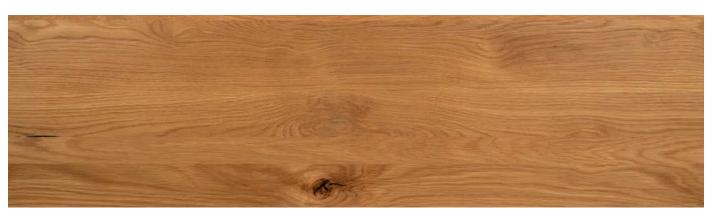

#### WOOD

Our products are crafted from American White Oak, American Black Walnut, and American Hard Maple. These quintessential hardwoods are considered among the most durable. They are finished with a durable, UV-resistant, matte top coat. Our region is net positive in tree harvesting and we take care in our sourcing to see that nothing goes to waste. As part of our commitment to sustainability, we initiated our "Tree for Every Top" program in 2021. For every tabletop we sell, we plant a sapling in our community as an investment in the environment.

CHARCOAL | Metal

PURE ORANGE | Metal

NATURAL American White Oak