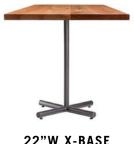

### **TABLES**

Our X-Base and T-Base tables have been a longtime favorite for many of our clients. Their simple design allows for great versatility and they blend in with many design styles.

22"W X-BASE Dining Table