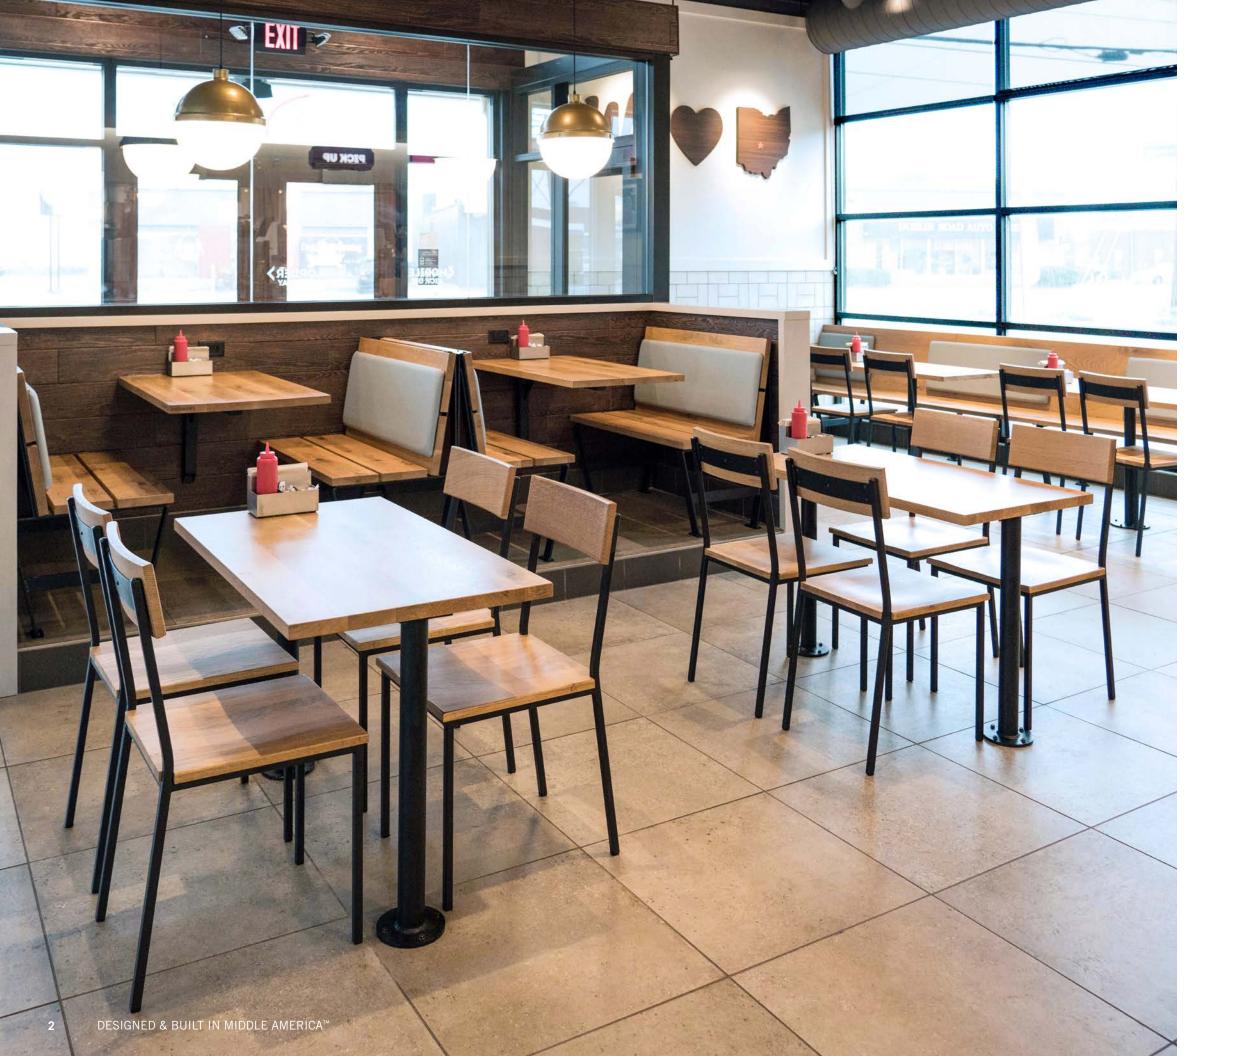

### case study: WENDY'S

We partnered with Wendy's to provide a furniture package for their Smart 2.0 restaurants in the US and Canada. The package incorporates our products with custom-designed pieces that are unique to Wendy's, all using natural materials to bring warmth and life to their spaces.

From the Wendy's signature red to custom stencil work, and Frosty-shaped bike racks, we focused on efficient designs with character and quality. Crow Works creates products that pair simplicity with durability to ensure Wendy's has long-lasting furniture solutions.

## TABLES

Utilitarian X-Base, T-Base, and Fixed Post tables are workhorses of the dining room and allow for flexibility. Our Cantilever table gives guests plenty of legroom in booth settings.