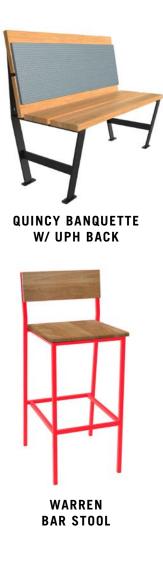

## SEATING

The Wendy's furniture package includes a wide range of seating heights and styles that adapt to many different floor plans.

WARREN DINING CHAIR

UNION COUNTER STOOL

DESIGNED & BUILT IN MIDDLE AMERICA"

## TABLES

Utilitarian X-Base, T-Base, and Fixed Post tables are workhorses of the dining room and allow for flexibility. Our Cantilever table gives guests plenty of legroom in booth settings.