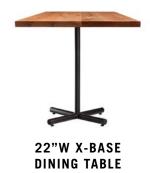

## TABLES

Utilitarian X-Base, T-Base, and Fixed Post tables are workhorses of the dining room and allow for flexibility. Our Cantilever table gives guests plenty of legroom in booth settings.