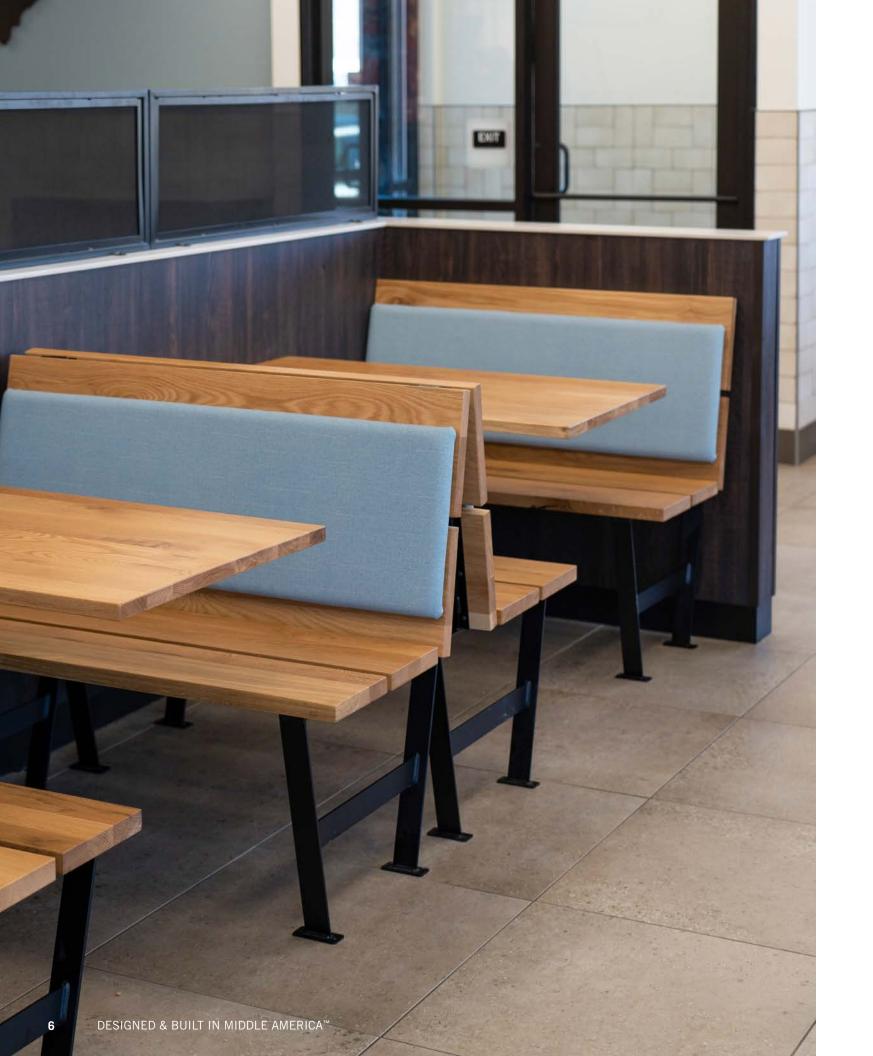

## TABLES

Utilitarian X-Base, T-Base, and Fixed Post tables are workhorses of the dining room and allow for flexibility. Our Cantilever table gives guests plenty of legroom in booth settings.

### CANTILEVER DINING TABLE

12 DESIGNED & BUILT IN MIDDLE AMERICA™