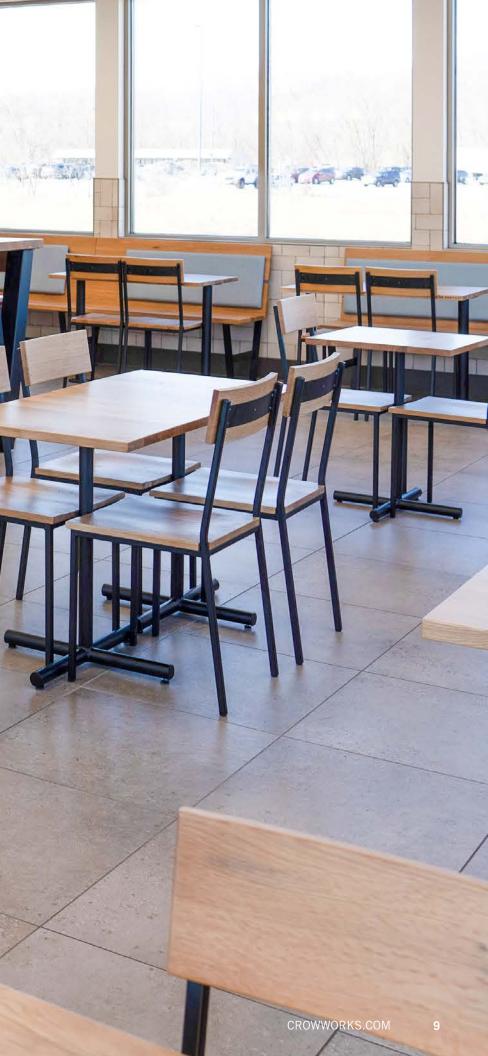

### case study: WENDY'S

We partnered with Wendy's to provide a furniture package for their Smart 2.0 restaurants in the US and Canada. The package incorporates our products with custom-designed pieces that are unique to Wendy's, all using natural materials to bring warmth and life to their spaces.

From the Wendy's signature red to custom stencil work, and Frosty-shaped bike racks, we focused on efficient designs with character and quality. Crow Works creates products that pair simplicity with durability to ensure Wendy's has long-lasting furniture solutions.

## SEATING

The Wendy's furniture package includes a wide range of seating heights and styles that adapt to many different floor plans.

WARREN DINING CHAIR

UNION COUNTER STOOL

DESIGNED & BUILT IN MIDDLE AMERICA"