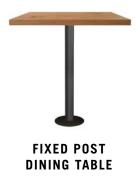

## TABLES

Utilitarian X-Base, T-Base, and Fixed Post tables are workhorses of the dining room and allow for flexibility. Our Cantilever table gives guests plenty of legroom in booth settings.