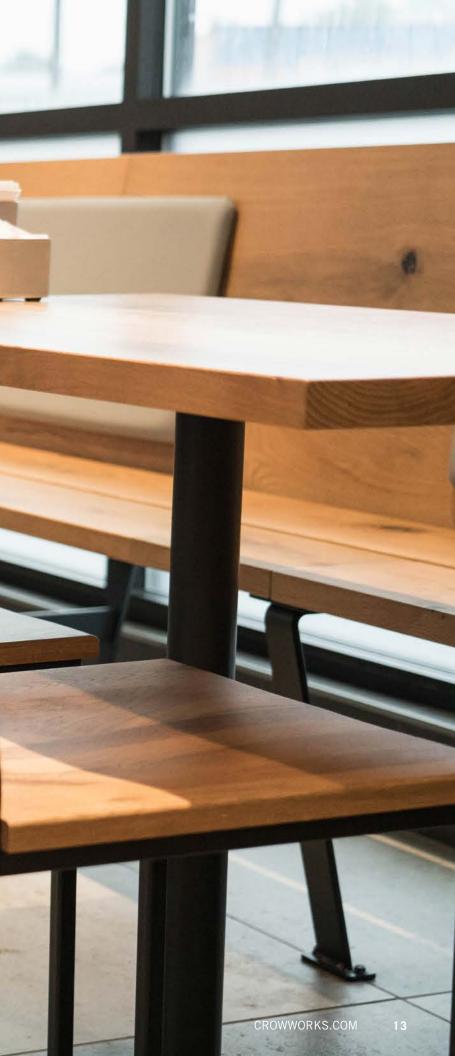

## TABLES

Utilitarian X-Base, T-Base, and Fixed Post tables are workhorses of the dining room and allow for flexibility. Our Cantilever table gives guests plenty of legroom in booth settings.

### CANTILEVER DINING TABLE

12 DESIGNED & BUILT IN MIDDLE AMERICA™