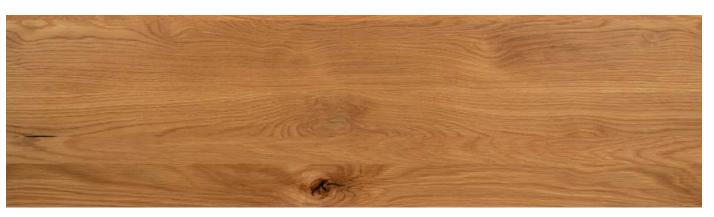

#### WOOD

Our products are crafted from American White Oak, American Black Walnut, and American Hard Maple. These quintessential hardwoods are considered among the most durable. They are finished with a durable, UV-resistant, matte top coat. Our region is net positive in tree harvesting and we take care in our sourcing to see that nothing goes to waste. As part of our commitment to sustainability, we initiated our "Tree for Every Top" program in 2021. For every tabletop we sell, we plant a sapling in our community as an investment in the environment.

**GUNMETAL** | Metal

TOMATO RED | Metal

NATURAL American White Oak