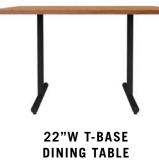

## TABLES

Utilitarian X-Base, T-Base, and Fixed Post tables are workhorses of the dining room and allow for flexibility. Our Cantilever table gives guests plenty of legroom in booth settings.