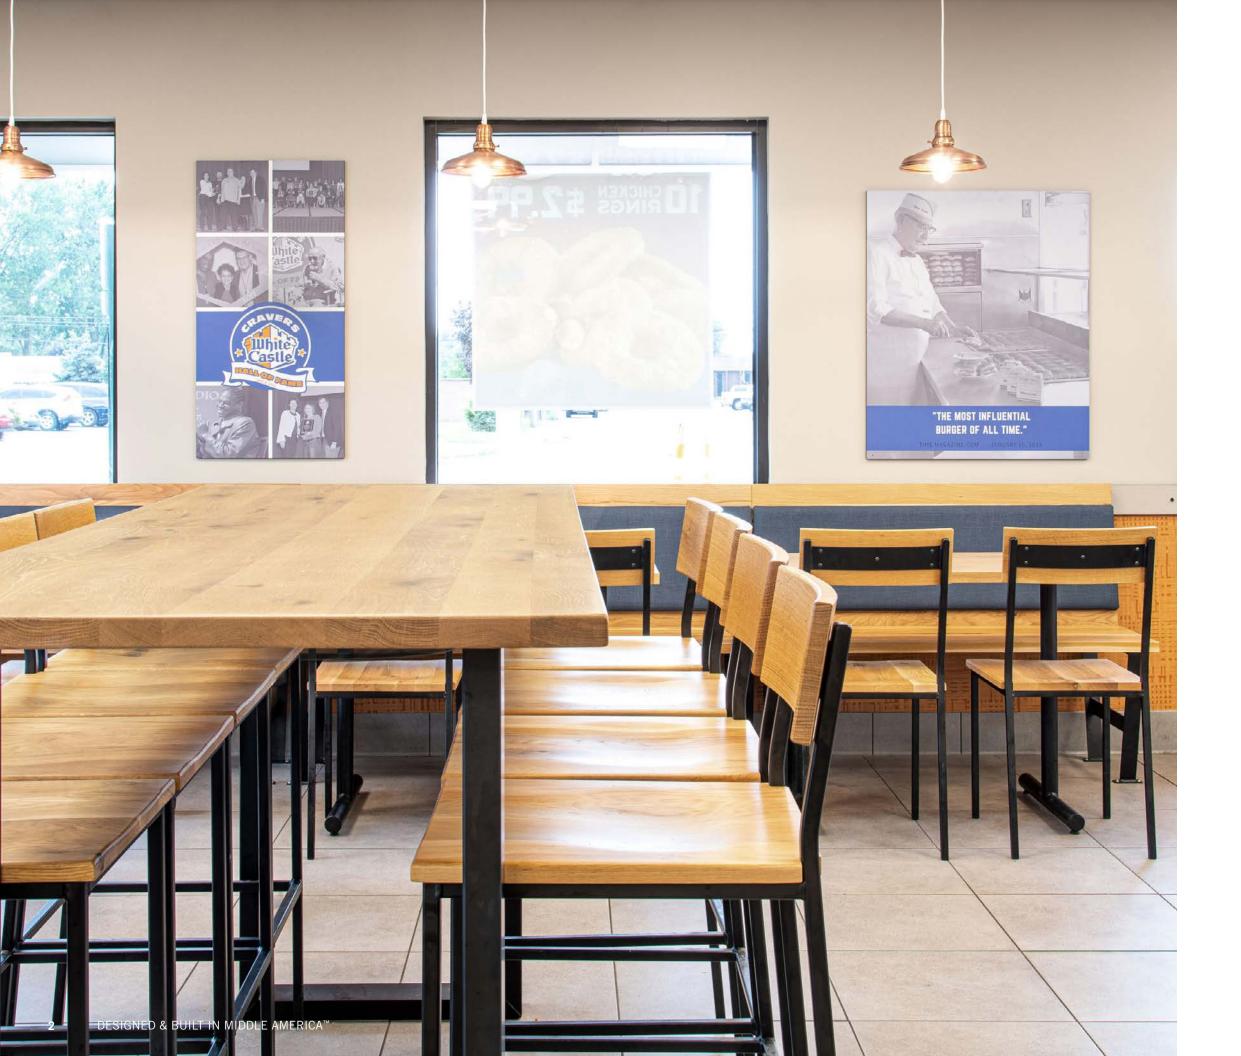

# CASE STUDY: WHITE CASTLE

We partner with White Castle to provide a seating and table package that pairs durability with style. Our regional supply chain and USA-built products make Crow Works an ideal partner for White Castle as they renovate locations around the US.

The White Castle team chose to use solid White Oak tabletops and seating to bring the warmth of natural materials into their dining rooms. COM upholstered back cushions on our Quincy Banquettes complete White Castle's adaptable furniture package.

### SEATING

The White Castle furniture package includes a wide range of seating heights and styles that adapt to many different floor plans.

TRANSIT DINING CHAIR

TRANSIT Bar Stool

QUINCY BANQUETTE

#### TABLES

Our X-Base and T-Base tables have been a longtime favorite for many of our clients. Their simple design allows for great versatility and they blend in with many design styles. The Strap Leg bar table creates a perfect community area for larger groups.