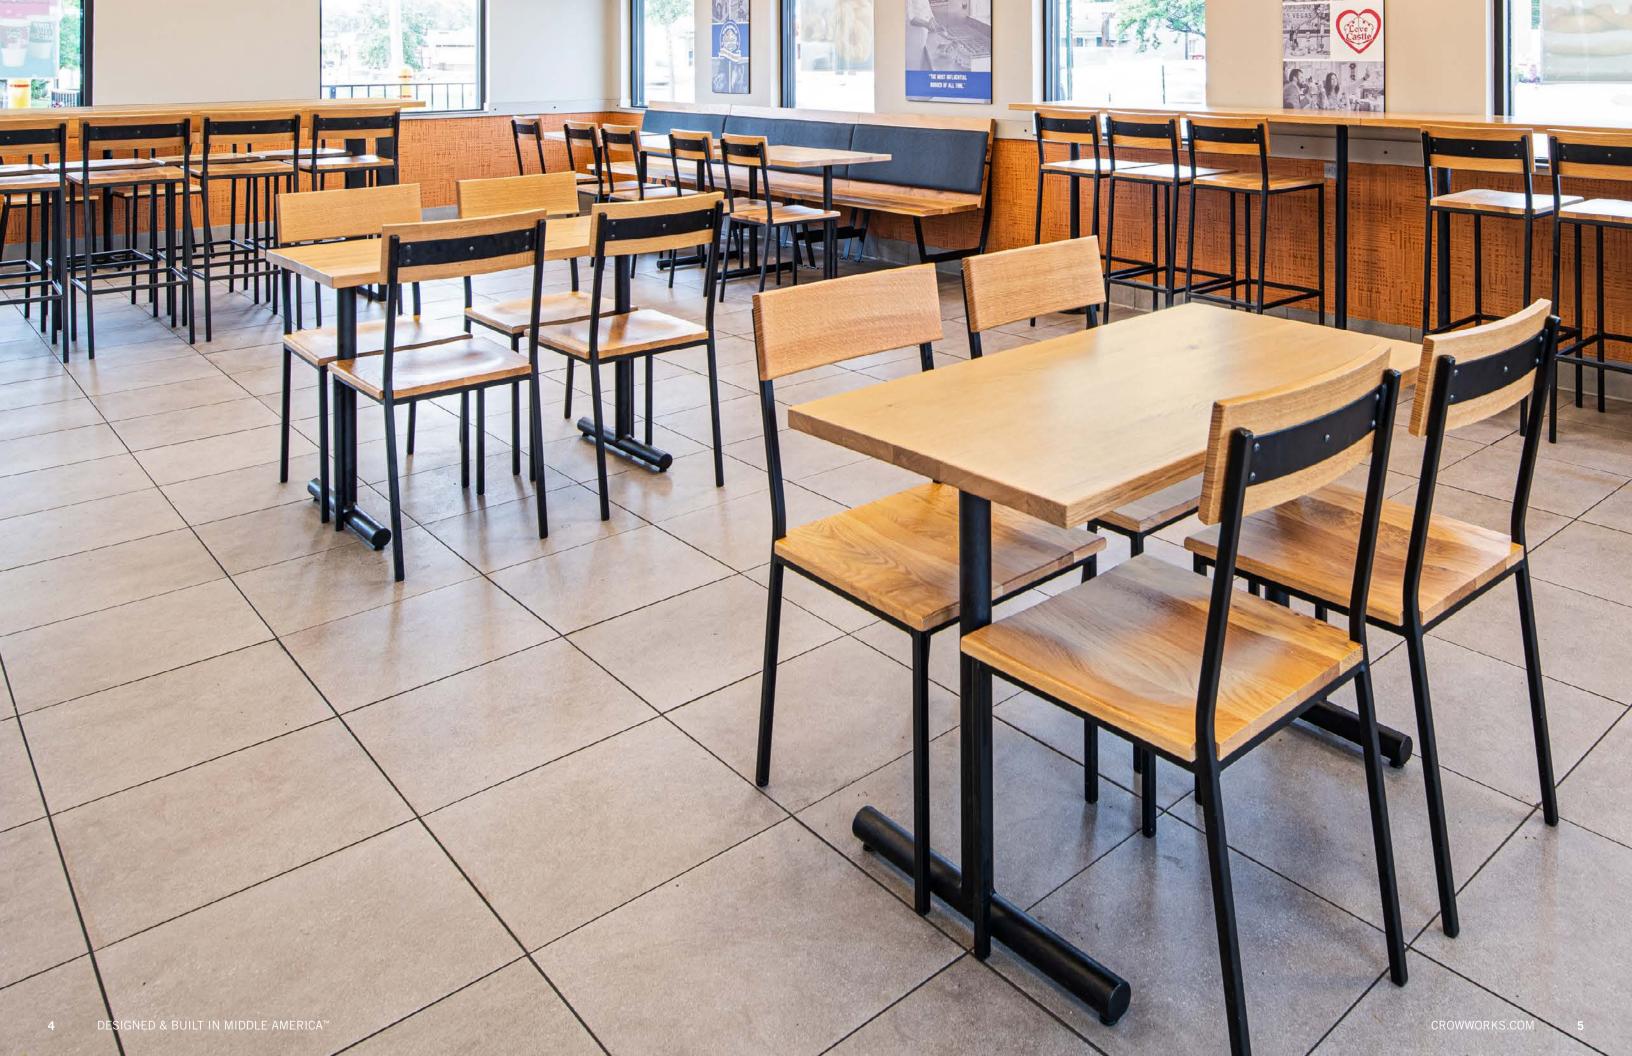

# CASE STUDY: WHITE CASTLE

We partner with White Castle to provide a seating and table package that pairs durability with style. Our regional supply chain and USA-built products make Crow Works an ideal partner for White Castle as they renovate locations around the US.

The White Castle team chose to use solid White Oak tabletops and seating to bring the warmth of natural materials into their dining rooms. COM upholstered back cushions on our Quincy Banquettes complete White Castle's adaptable furniture package.

### SEATING

The White Castle furniture package includes a wide range of seating heights and styles that adapt to many different floor plans.

TRANSIT DINING CHAIR

TRANSIT Bar Stool

QUINCY BANQUETTE

#### TABLES

Our X-Base and T-Base tables have been a longtime favorite for many of our clients. Their simple design allows for great versatility and they blend in with many design styles. The Strap Leg bar table creates a perfect community area for larger groups.