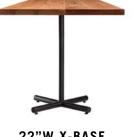

#### TABLES

Our X-Base and T-Base tables have been a longtime favorite for many of our clients. Their simple design allows for great versatility and they blend in with many design styles. The Strap Leg bar table creates a perfect community area for larger groups.

22"W X-BASE Dining Table

CROWWORKS.COM

13