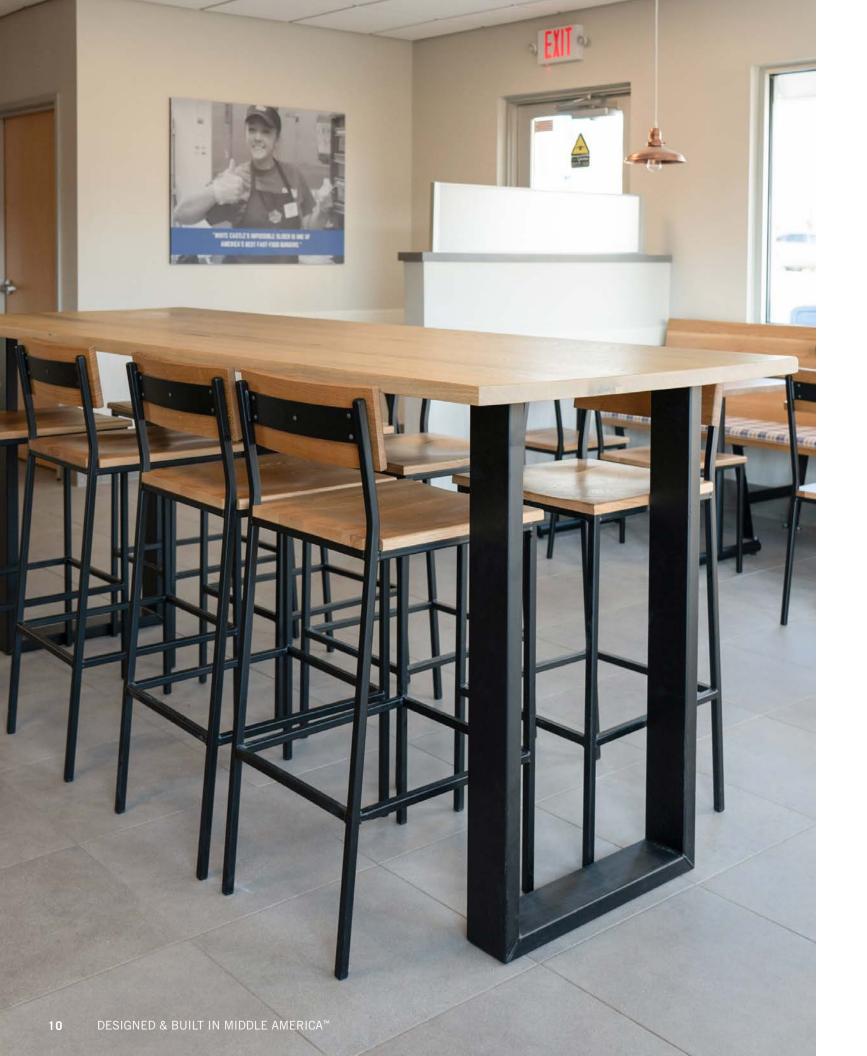

#### TABLES

Our X-Base and T-Base tables have been a longtime favorite for many of our clients. Their simple design allows for great versatility and they blend in with many design styles. The Strap Leg bar table creates a perfect community area for larger groups.