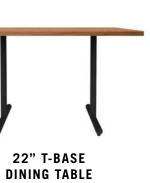

#### TABLES

Our X-Base and T-Base tables have been a longtime favorite for many of our clients. Their simple design allows for great versatility and they blend in with many design styles. The Strap Leg bar table creates a perfect community area for larger groups.