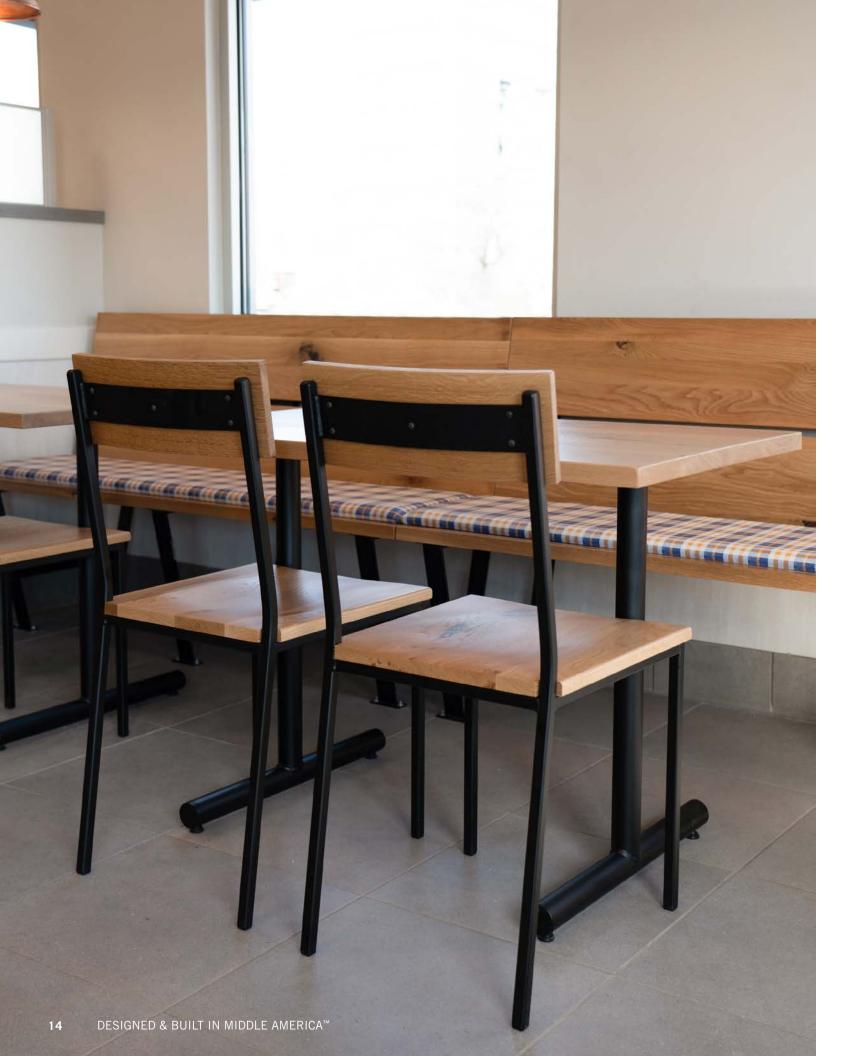

# CASE STUDY: WHITE CASTLE

We partner with White Castle to provide a seating and table package that pairs durability with style. Our regional supply chain and USA-built products make Crow Works an ideal partner for White Castle as they renovate locations around the US.

The White Castle team chose to use solid White Oak tabletops and seating to bring the warmth of natural materials into their dining rooms. COM upholstered back cushions on our Quincy Banquettes complete White Castle's adaptable furniture package.

### SEATING

The White Castle furniture package includes a wide range of seating heights and styles that adapt to many different floor plans.

TRANSIT DINING CHAIR

TRANSIT Bar Stool

QUINCY BANQUETTE

#### TABLES

Our X-Base and T-Base tables have been a longtime favorite for many of our clients. Their simple design allows for great versatility and they blend in with many design styles. The Strap Leg bar table creates a perfect community area for larger groups.