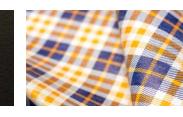

#### TEXTILES

The White Castle design team worked with Designtex to create a custom plaid vinyl using their brand colors for a unique and bespoke look. The Nightingale collection by Wolf Gordon is a polyester knit-backed vinyl with spill- and stain-resistant treatment.

WHITE CASTLE PLAID Designtex Vinyl

NHT 8341 Wolf Gordon Vinyl