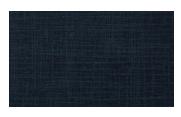

#### TEXTILES

The White Castle design team worked with Designtex to create a custom plaid vinyl using their brand colors for a unique and bespoke look. The Nightingale collection by Wolf Gordon is a polyester knit-backed vinyl with spill- and stain-resistant treatment.

WHITE CASTLE PLAID Designtex Vinyl

NHT 8341 Wolf Gordon Vinyl