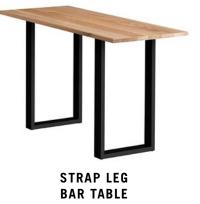

#### TABLES

Our X-Base and T-Base tables have been a longtime favorite for many of our clients. Their simple design allows for great versatility and they blend in with many design styles. The Strap Leg bar table creates a perfect community area for larger groups.