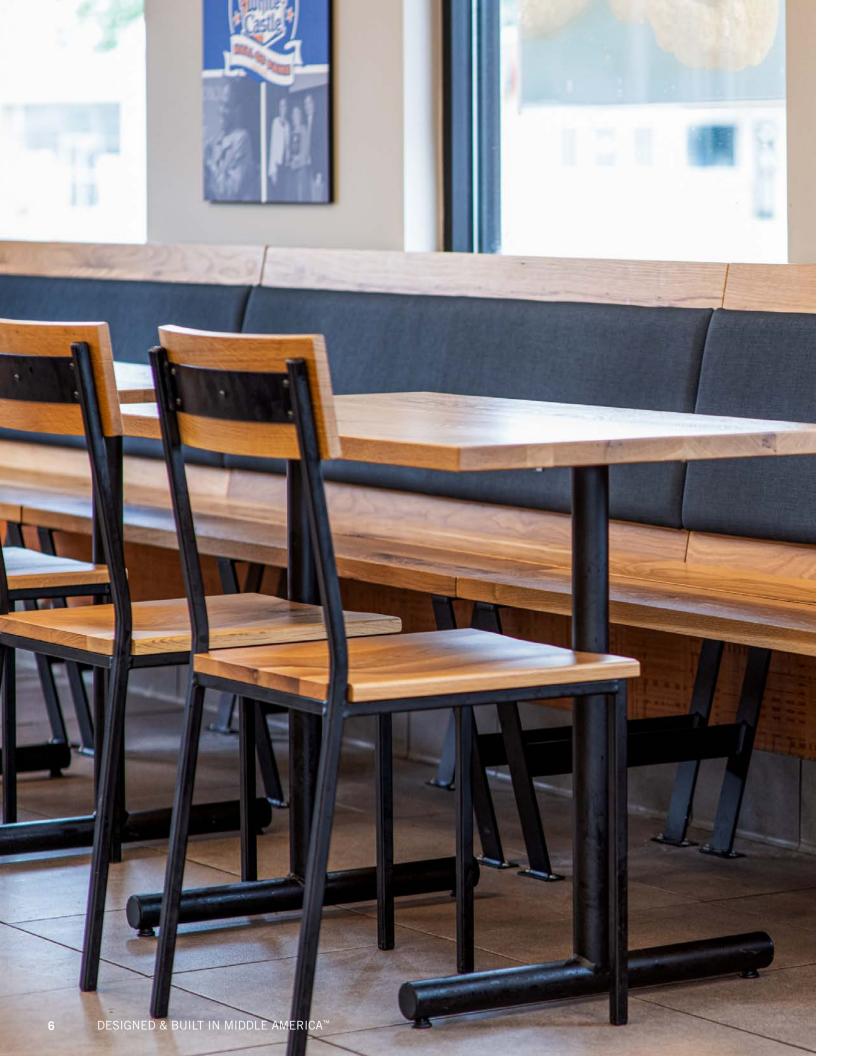

The White Castle team chose to use solid White Oak tabletops and seating to bring the warmth of natural materials into their dining rooms. COM upholstered back cushions on our Quincy Banquettes complete White Castle's adaptable furniture package.

### SEATING

The White Castle furniture package includes a wide range of seating heights and styles that adapt to many different floor plans.

TRANSIT DINING CHAIR

TRANSIT Bar Stool

QUINCY BANQUETTE

#### TABLES

Our X-Base and T-Base tables have been a longtime favorite for many of our clients. Their simple design allows for great versatility and they blend in with many design styles. The Strap Leg bar table creates a perfect community area for larger groups.