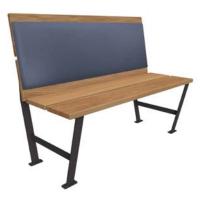

The White Castle team chose to use solid White Oak tabletops and seating to bring the warmth of natural materials into their dining rooms. COM upholstered back cushions on our Quincy Banquettes complete White Castle's adaptable furniture package.

### SEATING

The White Castle furniture package includes a wide range of seating heights and styles that adapt to many different floor plans.

TRANSIT DINING CHAIR

TRANSIT Bar Stool

QUINCY BANQUETTE