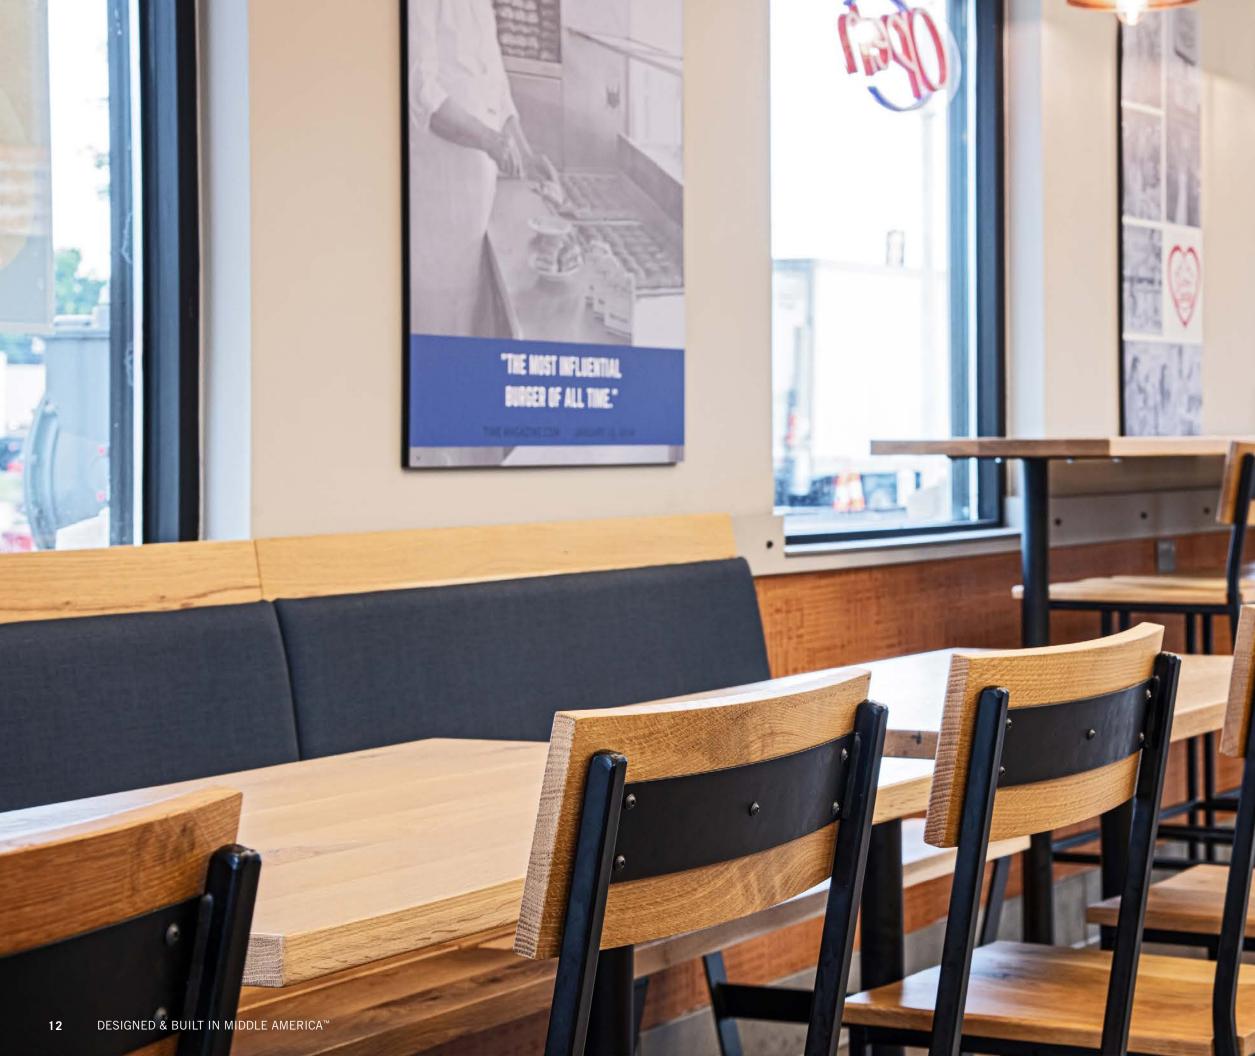

# CASE STUDY: WHITE CASTLE

We partner with White Castle to provide a seating and table package that pairs durability with style. Our regional supply chain and USA-built products make Crow Works an ideal partner for White Castle as they renovate locations around the US.

The White Castle team chose to use solid White Oak tabletops and seating to bring the warmth of natural materials into their dining rooms. COM upholstered back cushions on our Quincy Banquettes complete White Castle's adaptable furniture package.

### SEATING

The White Castle furniture package includes a wide range of seating heights and styles that adapt to many different floor plans.

TRANSIT DINING CHAIR

TRANSIT Bar Stool

QUINCY BANQUETTE