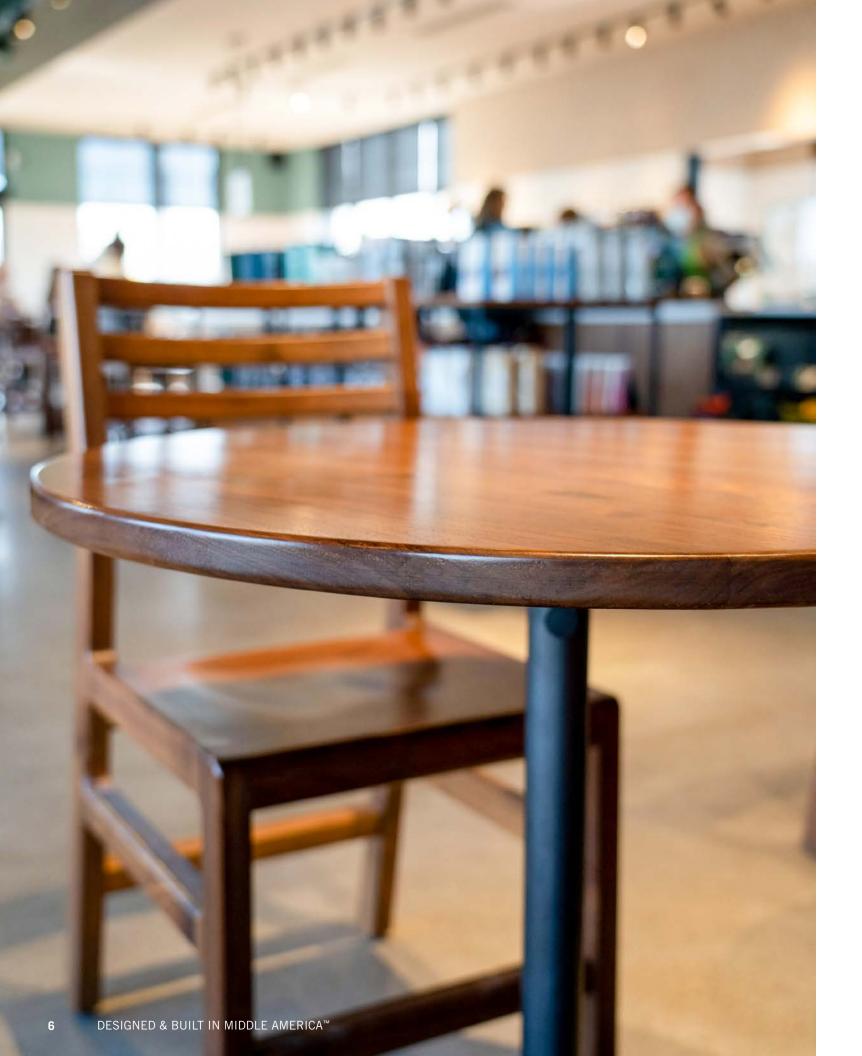

## **SOLID HARDWOOD TABLETOPS**

Our products are crafted from American White Oak, American Black Walnut, and American Hard Maple. These quintessential hardwoods are considered among the most durable. Our wood is a proprietary blend that elevates the under-utilized parts of the tree, focusing on character, durability, and beauty.

Each solid hardwood tabletop is finished with a durable, UV-resistant, matte top coat. This makes our products built-to-last as well as easy to clean. Our signature finishes complement and emphasize the natural beauty and color of the wood.