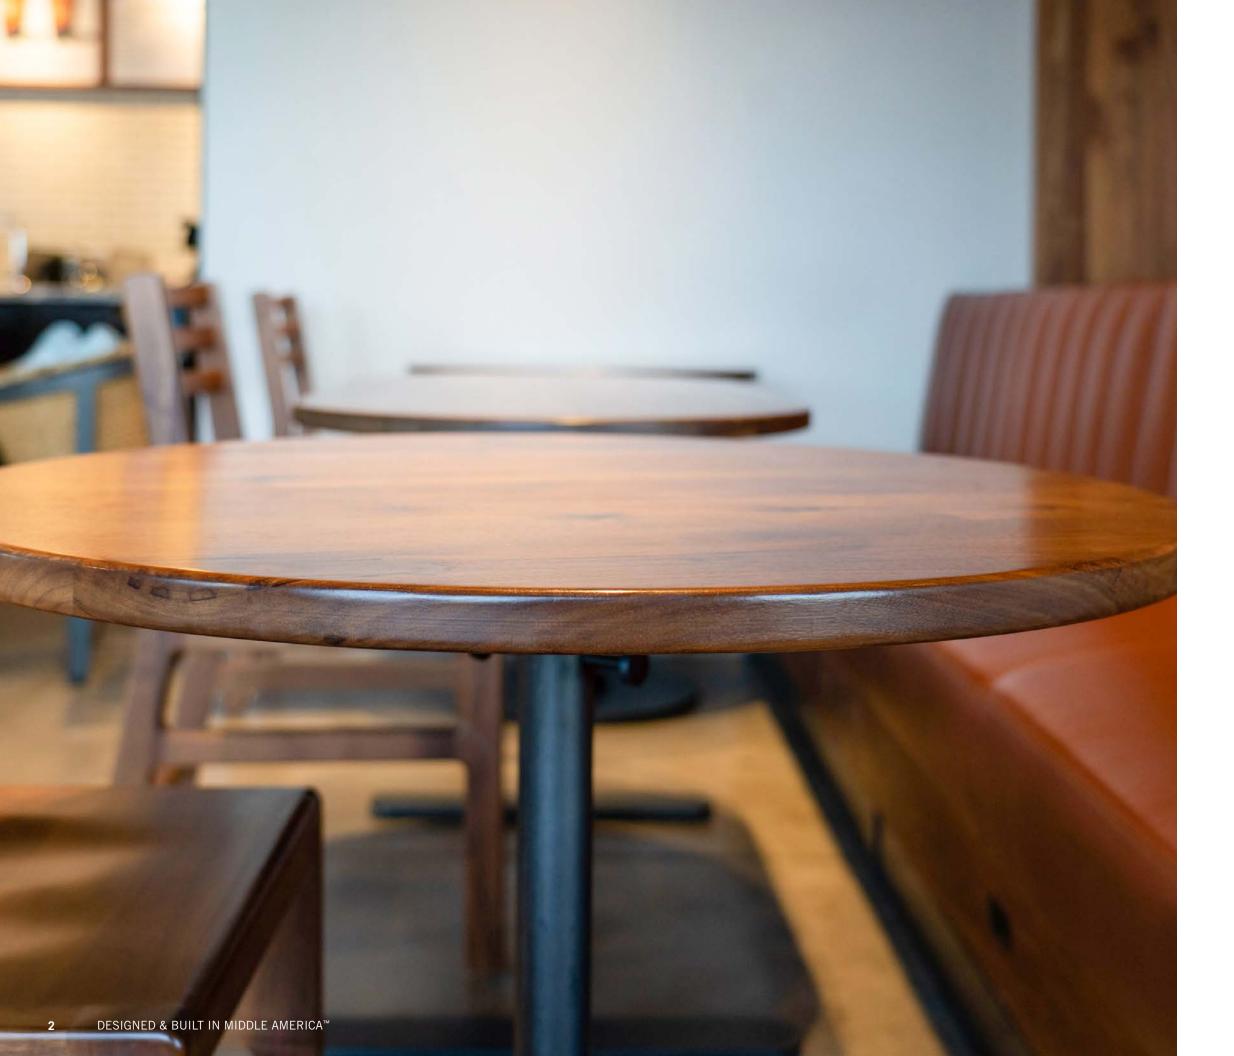

## **SOLID HARDWOOD TABLETOPS**

Our products are crafted from American White Oak, American Black Walnut, and American Hard Maple. These quintessential hardwoods are considered among the most durable. Our wood is a proprietary blend that elevates the under-utilized parts of the tree, focusing on character, durability, and beauty.

Each solid hardwood tabletop is finished with a durable, UV-resistant, matte top coat. This makes our products built-to-last as well as easy to clean. Our signature finishes complement and emphasize the natural beauty and color of the wood.