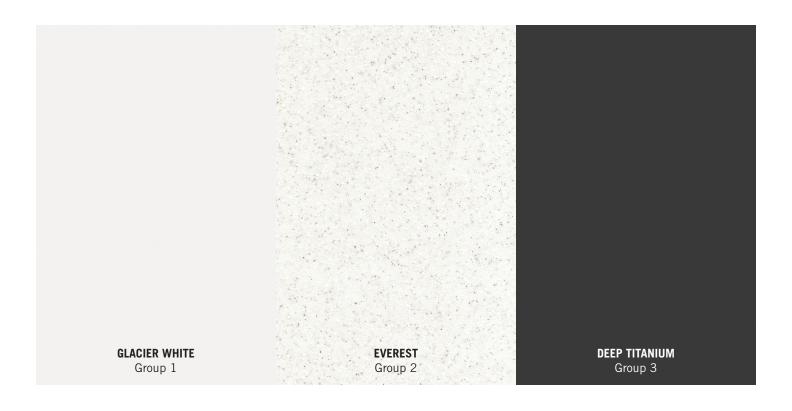

| COLOR OPTIONS            | Glacier White, Everest,<br>Deep Titanium                                                                                                                  |
|--------------------------|-----------------------------------------------------------------------------------------------------------------------------------------------------------|
| MATERIAL DETAILS         | 1/3rd Acrylic Polymer and 2/3rd Natural Minerals                                                                                                          |
| TEXTURE                  | Smooth                                                                                                                                                    |
| UV COLORFASTNESS         | Color change of less than or equal to 5 $\Delta$ Eab units in 10 years. Good choice for exterior application. (5-15 $\Delta$ Eab units for Deep Titanium) |
| STAIN RESISTANCE         | High                                                                                                                                                      |
| SANITARY FACTORS         | Resists the growth of mold, mildew and bacteria                                                                                                           |
| ENVIRONMENTAL FACTORS    | Low VOCs                                                                                                                                                  |
|                          | GreenGuard Gold Certified                                                                                                                                 |
|                          | NAHB Certified                                                                                                                                            |
|                          | SCS Certified                                                                                                                                             |
|                          | NGBS Green Certified                                                                                                                                      |
|                          | NSF/ANSI 51 Certified                                                                                                                                     |
|                          | for food contact                                                                                                                                          |
| SUITABLE FOR OUTDOOR USE | Yes                                                                                                                                                       |