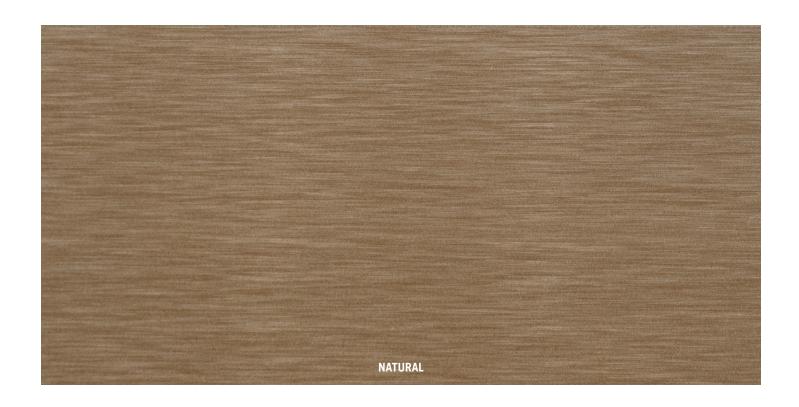

| COLOR OPTIONS            | Natural                                                                               |
|--------------------------|---------------------------------------------------------------------------------------|
| MATERIAL DETAILS         | Made from upcycled rice hulls, a natural wonder of waterproof strength and durability |
| TEXTURE                  | Smooth with brushed texture                                                           |
| FINISH                   | Sealed using food-safe, water-based urethane topcoat                                  |
| STAIN RESISTANCE         | High                                                                                  |
| SANITARY FACTORS         | Resists water, weather, pests, and fire. Will not crack, splinter, swell or rot       |
| ENVIRONMENTAL FACTORS    | Free of phenol, formaldehyde and adhesives Zero-waste manufacturing environment       |
| SUITABLE FOR OUTDOOR USE | Yes                                                                                   |