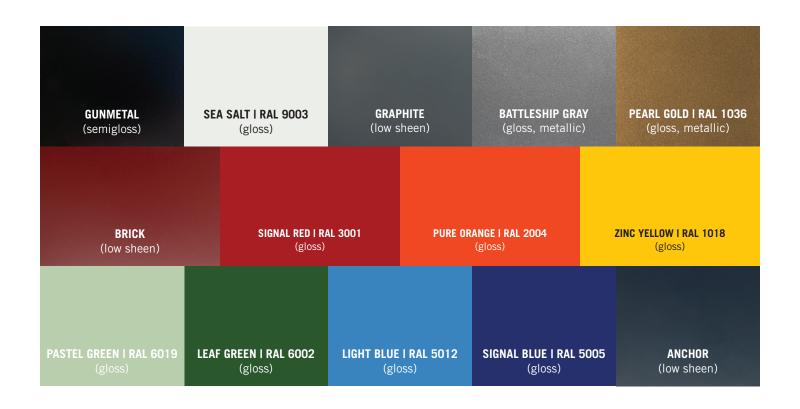

### CARE AND MAINTENANCE

• Use a solution of mild soap and water for daily cleaning.

| COLOR OPTIONS            | Outdoor Gunmetal, Outdoor<br>Sea Salt, Outdoor Graphite,<br>Outdoor Battleship Gray,<br>Outdoor Anchor, Outdoor Brick,<br>Outdoor Signal Red, Outdoor<br>Pure Orange, Outdoor Zinc<br>Yellow |
|--------------------------|----------------------------------------------------------------------------------------------------------------------------------------------------------------------------------------------|
| MATERIAL DETAILS         | Steel or Cast Aluminum                                                                                                                                                                       |
| UV COLORFASTNESS         | UV-Resistant                                                                                                                                                                                 |
| ENVIRONMENTAL FACTORS    | Little or no HAPS (Hazardous<br>Air pollutants) or VOCs                                                                                                                                      |
| SUITABLE FOR OUTDOOR USE | Yes                                                                                                                                                                                          |